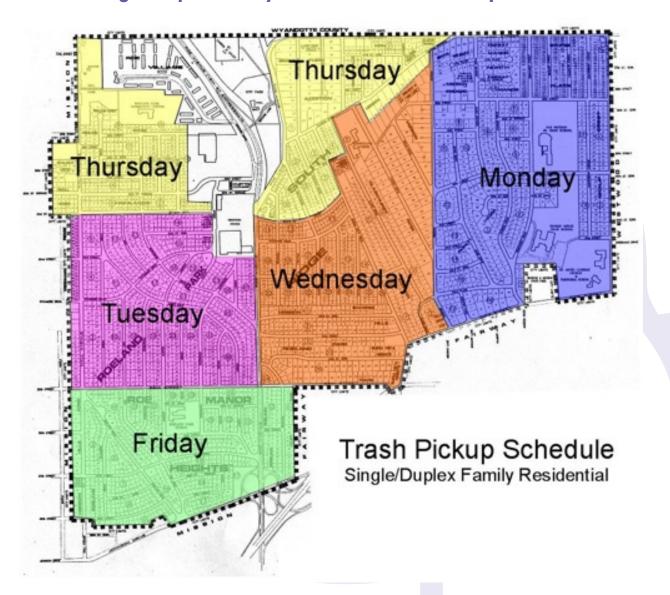

ct. The cost of service will vary based on the single-family residential unit service option selected by the City.

The service will include free collection of glass from Special Events and the City will not be charged any other charges other than those explicitly authorized and/or negotiated and made part of an executed contract.

All rates shall remain fixed from the execution of the contract through January 1, 2023. The adjustment, increase or decrease, shall be an average for the most recent three year period for All Items of the Consumer Price Index for all Urban Consumers in the West North Central region as published by the U.S. Bureau of Labor Statistics as set forth in the executed contract.

## **ATTACHMENT A**

## Current Single/Duplex Family Residential Trash Pick-up Schedule:



## **ATTACHMENT B**

## **Current Holiday Pickup Schedule:**

Unless otherwise noted, service that falls on the holidays listed below will be completed the following day, and service for subsequent days in the same week will also be completed one day later. In the event that a holiday falls on a regularly closed business day, service for that week will continue as normal.

- New Year's Day
- · Thanksgiving Day
- Christmas Day
- · July 4th

## ATTACHMENT C

## **Price Worksheet**

Service Option 1: Total Annual Cost: \$94,501.80

| SITE       | LOCATION                               | SERVICE LEVEL | FREQUENCY | MONTHLY COST |
|------------|----------------------------------------|---------------|-----------|--------------|
| 1          | City Hall - 4600 W. 51st Street        | 1 – 64g