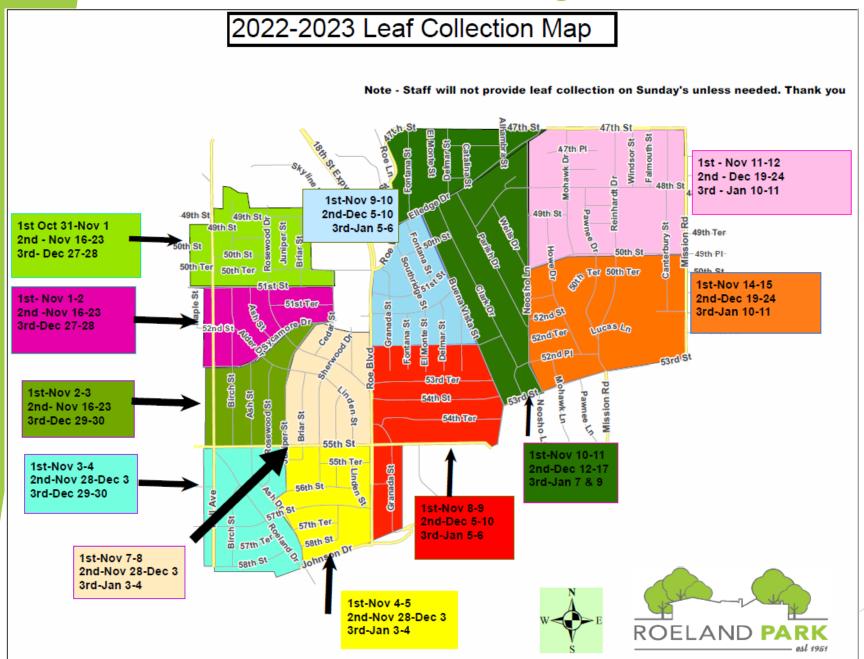

Staff Hours Dedicated to Each Service Area



- > 2021 PW Staff Hours From 1/1/21 to 12/31/2021 Total= 11,218
- > Street Maintenance 8%
- Greenspace Maint 50%

# Parks Maintenance and Improvements



- > 30 High Frequency Park Safety Inspections
- 9 Low Frequency Park Safety Inspections
- Mulching Planting Areas
- De-weeding landscape areas



# 2022 CARS - Elledge Dr Improvements(Complete





- Storm Sewer Improvements
- ➤ Mill & Overlay
- Bike Lanes Added
- New striping
- > Sidewalk/Curb Repairs
- > Elevated Pedestrian Crossing

# 2022 CARS - Buena Vista/53rd St (Complete)





- New sidewalk added on east & westside of Buena Vista
- ➤ Mill & Overlay
- New pavement markings
- > Curb & Gutter Repairs

# 2022 CARS - Johnson Dr (Complete)

Before After









# Leaf Collection Program



- Completed Jan 11<sup>th</sup>
- Delays with web-based leaf map. Staff will continue to work with JOCO on interactive map solutions
- Final leaf program costs will be presented to council at a future meeting

## Street Sweeping- 2022



- ➤ Street Sweeping Schedule- planned for the first week of each month. Takes a person 3 to 5 days to sweep the entire city depending on who is sweeping and the quantity of debris in the streets.
- Cubic Yards Totals 170 Cubic Yards Jan thru Dec

- > Sweeper capacity of hopper is 8 cubic yards
- Average cubic yards collected per sweeping Varies
- Average man hours per city wide sweeping 32 (depending on amount of material on streets)

## 2022 Streetlight Maintenance - Phase II (Complete)



- Eastside of City
- > 172 poles to be painted
- > Completion Oc