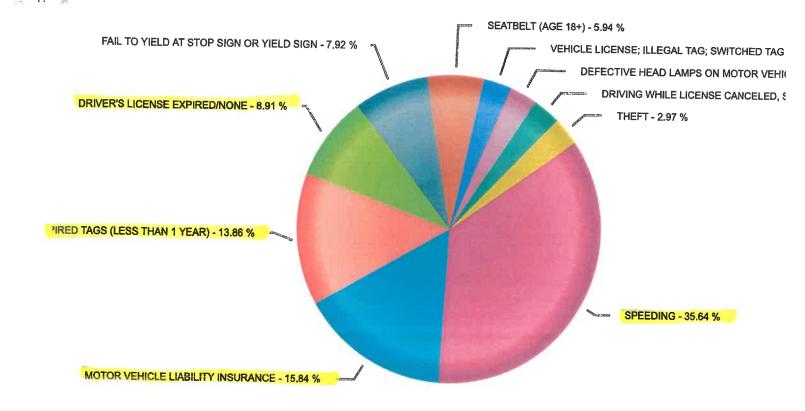

# Violations By Race Report for the following dates: 10/1/2022 - 12/31/2022

| Charge Type | Ordinance                                        | Race              | TOTAL   | PERCENTAGE       |
|-------------|--------------------------------------------------|-------------------|---------|------------------|
| CITATION    |                                                  |                   | 165     | 60.44 %          |
|             | 104 – INATTENTIVE DRIVING                        |                   |         |                  |
|             |                                                  | WHITE             | 1       | 0.37 %           |
|             | 12 – DISOBEY TRAFFIC CONTROL DEVICE              | HISPANIC          | 1       | 0.37.0           |
|             |                                                  | WHITE             | 1       | 0.37 %<br>0.37 % |
|             | 146 - DEFECTIVE HEAD LAMPS ON MOTOR VEHICLES     |                   |         |                  |
|             |                                                  | BLACK<br>WHITE    | ]       | 0.37 %           |
|             | 147 - DEFECTIVE TAIL LAMPS & TAG LAMPS           | Willie            | '       | 0.37 %           |
|             | 140 IMPROPER CTOR LANGE AND THE CONTROL          | HISPANIC          | 1       | 0.37 %           |
|             | 149 – IMPROPER STOP LAMPS AND TURN SIGNALS       | HISPANIC          |         | 0.37.0/          |
|             | 182 - CHILD PASSENGER SAFETY RESTRAINING         | TISTANIC          | '       | 0.37 %           |
|             |                                                  | WHITE             | 1       | 0.37 %           |
|             | 182.1(a)(1) - SEATBELT (AGE 18+)                 | BLACK             | , ,     | 0.27.00          |
|             |                                                  | HISPANIC          |         | 0.37 %<br>0.37 % |
|             |                                                  | WHITE             | i       | 0.37 %           |
|             | 192 – DRIVER'S LICENSE EXPIRED/NONE              | DI A CI/          | _       |                  |
|             |                                                  | BLACK<br>HISPANIC | 5<br>11 | 1.83 %<br>4.03 % |
|             |                                                  | WHITE             | 3       | 1.10 %           |
|             | 194 - DRIVING WHILE LICENSE CANCELED,            |                   |         |                  |
|             |                                                  | BLACK<br>WHITE    | 1 4     | 0.37 %<br>1.47 % |
|             | 195 - DRIVING IN VIOLATION OF RESTRICTIONS       |                   |         | 1.47 70          |
|             | 109 VEHICLE LICENSE, ILLEGAL TAG SHITGUED TAG    | HISPANIC          | 1       | 0.37 %           |
|             | 198 – VEHICLE LICENSE; ILLEGAL TAG; SWITCHED TAG | BLACK             | 1       | 0.37 %           |
|             |                                                  | HISPANIC          | il      | 0.37 %           |
|             | 100 to VEHICLE HICENES HAS ALTER THE             | WHITE             | 3       | 1.10 %           |
|             | 198.1a – VEHICLE LICENSE; ILLEGAL TAG: EXPIRED   | BLACK             | 2       | 0.73 %           |
|             |                                                  | WHITE             | 2<br>5  | 1.83 %           |
|             | 198.1b - VEHICLE LICENSE; ILLEGAL TAG: EXPIRED   |                   |         |                  |
|             |                                                  | BLACK<br>HISPANIC | 2       | 0.73 %           |
|             |                                                  | WHITE             | 8       | 0.37 %<br>2.93 % |
|             | 200 - MOTOR VEHICLE LIABILITY INSURANCE          |                   |         |                  |
|             |                                                  | BLACK<br>HISPANIC | 8       | 2.93 %           |
|             |                                                  | WHITE             | 7<br>13 | 2.56 %<br>4.76 % |
|             | 29 – RECKLESS DRIVING                            |                   |         | 0 70             |
|             | 3.1 – BATTERY                                    | WHITE             | 1       | 0.37 %           |
|             |                                                  | BLACK             | 2       | 0.73 %           |
|             | 30 – DUI                                         |                   |         | 31, 3 70         |
|             | 33 – SPEEDING                                    | WHITE             | 2       | 0.73 %           |
|             | I I                                              | ASIAN             | 1       | 0.37 %           |