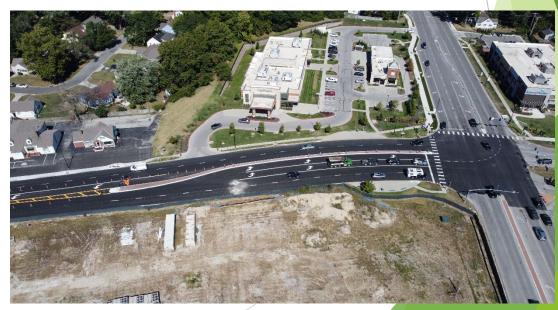

full time vacancy \*

# 2021 Staff Hours Dedicated to Each Service Area



- > 2021 PW Staff Hours From 1/1/21 to 12/31/2021 Total= 11,218
- > Street Maintenance 8%
- Greenspace Maint 50%

# Parks Maintenance and Improvements



- > 30 High Frequency Park Safety Inspections
- 9 Low Frequency Park Safety Inspections
- Mulching Planting Areas
- De-weeding landscape areas



# 2022 CARS - Elledge Dr Improvements(Complete





- Storm Sewer Improvements
- ➤ Mill & Overlay
- Bike Lanes Added
- New striping
- > Sidewalk/Curb Repairs
- > Elevated Pedestrian Crossing

# 2022 CARS - Buena Vista/53rd St (Complete)





- New sidewalk added on east & westside of Buena Vista
- ➤ Mill & Overlay
- New pavement markings
- > Curb & Gutter Repairs

# 2022 CARS - Johnson Dr (Complete)

Before After









# Leaf Collection Program



- Completed Jan 11<sup>th</sup>
- Delays with web-based leaf map. Staff will continue to work with JOCO on interactive map solutions
- Final leaf program costs will be presented to council at a future meeting

## Street Sweeping- 2022



- ➤ Street Sweeping Schedule- planned for the first week of each month. Takes a person 3 to 5 days to sweep the entire city depending on who is sweeping and the quantity of debris in the streets.
- Cubic Yards Totals 170 Cubic Yards Jan thru Dec

- > Sweeper capacity of hopper is 8 cubic yards
- Average cubic yards collected per sweeping Varies
- Average man hours per city wide sweeping 32 (depending on amount of material on streets)

## 2022 Streetlight Maintenance - Phase II (Complete)



- Eastside of City
- > 172 poles to