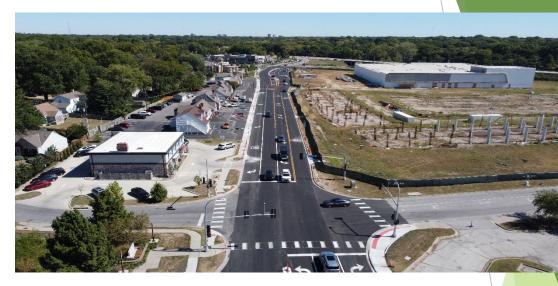

e to full time vacancy \*

# 2021 Staff Hours Dedicated to Each Service Area



- > 2021 PW Staff Hours From 1/1/21 to 12/31/2021 Total= 11,218
- > Street Maintenance 8%
- Greenspace Maint 50%

# Parks Maintenance and Improvements



- > 30 High Frequency Park Safety Inspections
- 9 Low Frequency Park Safety Inspections
- Mulching Planting Areas
- De-weeding landscape areas



# 2022 CARS - Elledge Dr Improvements(Complete





- Storm Sewer Improvements
- ➤ Mill & Overlay
- Bike Lanes Added
- New striping
- > Sidewalk/Curb Repairs
- > Elevated Pedestrian Crossing

# 2022 CARS - Buena Vista/53rd St (Complete)





- New sidewalk added on east & westside of Buena Vista
- ➤ Mill & Overlay
- New pavement markings
- > Curb & Gutter Repairs

# 2022 CARS - Johnson Dr (Complete)

Before After









# Leaf Collection Program



- Completed Jan 11<sup>th</sup>
- Delays with web-based leaf map. Staff will continue to work with JOCO on interactive map solutions
- Final leaf program costs will be presented to council at a future meeting

## Street Sweeping- 2022



- ➤ Street Sweeping Schedule- planned for the first week of each month. Takes a person 3 to 5 days to sweep the entire city depending on who is sweeping and the quantity of debris in the streets.
- Cubic Yards Totals 170 Cubic Yards Jan thru Dec

- > Sweeper capacity of hopper is 8 cubic yards
- Average cubic yards collected per sweeping Varies
- Average man hours per city wide sweeping 32 (depending on amount of material on streets)

## 2022 Streetlight Maintenance - Phase II (Complete)



- Eastside of City
- > 172 pole