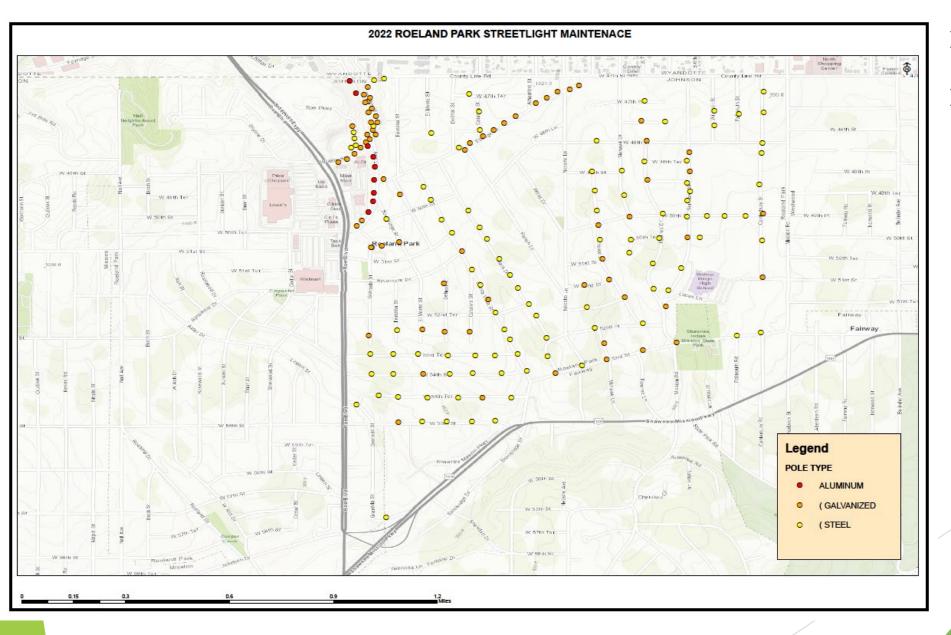

n Dr (Complete)

Before After









# Leaf Collection Program



- Completed Jan 11<sup>th</sup>
- Delays with web-based leaf map. Staff will continue to work with JOCO on interactive map solutions
- Final leaf program costs will be presented to council at a future meeting

## Street Sweeping- 2022



- ➤ Street Sweeping Schedule- planned for the first week of each month. Takes a person 3 to 5 days to sweep the entire city depending on who is sweeping and the quantity of debris in the streets.
- Cubic Yards Totals 170 Cubic Yards Jan thru Dec

- > Sweeper capacity of hopper is 8 cubic yards
- Average cubic yards collected per sweeping Varies
- Average man hours per city wide sweeping 32 (depending on amount of material on streets)

## 2022 Streetlight Maintenance - Phase II (Complete)



- Eastside of City
- > 172 poles to be painted
- > Completion Oct 2022



## R Park - Phase 3



- > Traffic Garden with striping & signage
- > New Playground Structure
- > Swings Relocated

- > 95% complete
- Play surface to be installed when temps allow
- New tornado siren installed near restrooms



# Council Objectives & Other Items

- Find new location for Public Works(Council Objective) Location found. Staff working with engineers/architects for remodel design and construction.
- Recruiting for Public Works Seasonal Maintenance Workers will aid in the parks, landscaping areas. Provide maintenance such as watering trees, de-weeding, and mulching during summer months.
- ➤ 2023 NSRP (Canterbury St) Final plans complete. Project out to bid in Jan with project award in Feb. City hosted