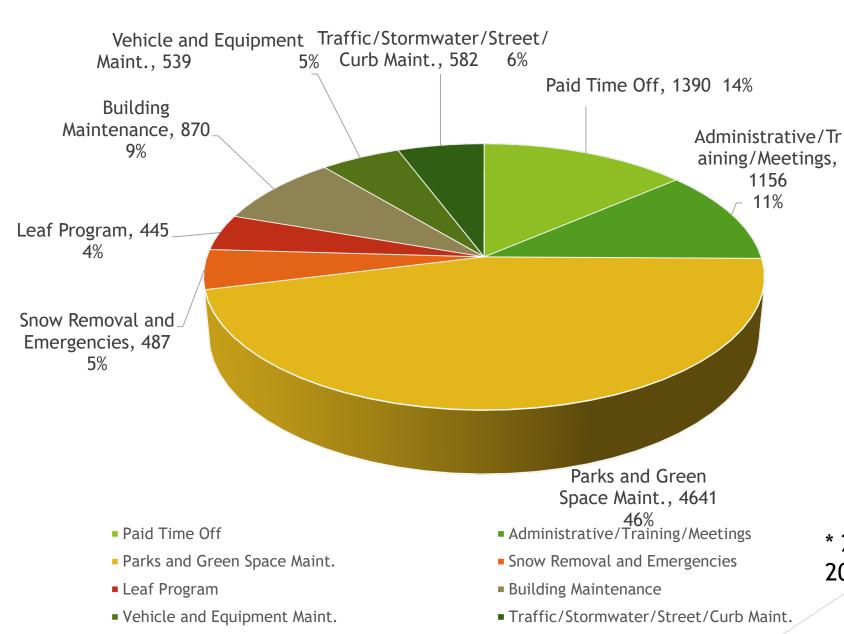

# Tickets and Warnings By Location

| Location     | Ordinance                                                               | Incident Date | Tickets | Warnings |
|--------------|-------------------------------------------------------------------------|---------------|---------|----------|
| 18TH ST AND  | D ROE BLVD                                                              |               |         |          |
|              | 33 – SPEEDING                                                           | 2022-10-01    |         |          |
| 18TH/I35     |                                                                         |               |         |          |
|              | 192 - DRIVER'S LICENSE EXPIRED/NONE                                     | 2022-10-17    | T       |          |
|              | 198.1b - VEHICLE LICENSE; ILLEGAL TAG: EXPIRED TAGS (LESS               | 2022-10-17    |         |          |
|              | THAN 1 YEAR)                                                            | 2022 10 17    |         |          |
| 3300 W 50TH  |                                                                         |               |         |          |
|              | 33 – SPEEDING                                                           | 2022-10-05    | C       |          |
| 4200 W. 55T  | H ST WB                                                                 | 1000          |         | 1        |
|              | 33 - SPEEDING                                                           | 2022-12-07    | 1 1     |          |
| 4400 BLK OF  |                                                                         | 2022-12-07    |         |          |
|              | 198.1a - VEHICLE LICENSE; ILLEGAL TAG: EXPIRED TAGS (MORE               | 12022 10 22   |         | т        |
|              | THAN 1 YEAR)                                                            | 2022-10-20    | 1       |          |
|              | 200 - MOTOR VEHICLE LIABILITY INSURANCE                                 | 2022-10-28    | 1       |          |
|              | 33 - SPEEDING                                                           | 2022-10-28    | 0       |          |
|              | 33 - SPEEDING                                                           | 2022-10-09    | 1       |          |
|              | 33 – SPEEDING                                                           | 2022-10-28    | 0       |          |
|              | 33 - SPEEDING                                                           | 2022-11-08    | 1       |          |
| 4400 BLK OG  |                                                                         | 12022 11:00   |         |          |
|              | 200 - MOTOR VEHICLE LIABILITY INSURANCE                                 | 2022 10 12    |         |          |
|              | 33 - SPEEDING                                                           | 2022-10-13    | 1       |          |
| 4500 BLK 551 |                                                                         | 2022-10-13    | 0       |          |
|              |                                                                         | 10000         |         |          |
|              | 146 - DEFECTIVE HEAD LAMPS ON MOTOR VEHICLES 33 - SPEEDING              | 2022-10-13    | 0       |          |
| 4500 BLK ROI |                                                                         | 2022-11-02    | 1       | (        |
| TOO BEN NO   |                                                                         |               |         |          |
|              | 147 - DEFECTIVE TAIL LAMPS & TAG LAMPS                                  | 2022-11-03    | 0       | 1        |
| 4500 BLOCK I | 33 - SPEEDING                                                           | 2022-11-03    | 0       |          |
| 4500 BLOCK   | WESTBOUND W. 55TH ST                                                    |               |         |          |
|              | 200 - MOTOR VEHICLE LIABILITY INSURANCE                                 | 2022-11-18    | 1       | (        |
|              | 33 - SPEEDING                                                           | 2022-11-18    | 1       | (        |
| 4500 W 55TH  |                                                                         |               |         |          |
|              | 33 - SPEEDING                                                           | 2022-10-10    | 0       | 1        |
| 4600 W 51    |                                                                         |               |         |          |
|              | 59 - FAIL TO YIELD AT STOP SIGN OR YIELD SIGN                           | 2022-10-16    | 0       | 1        |
|              | 6.7 - CRIMINAL TRESPASS                                                 | 2022-10-16    | 1       | - 1      |
| 47 & ROE LN  |                                                                         | 1000          |         |          |
|              | 144 - WHEN LIGHTED LAMPS REQUIRED VISIBILITY DISTANCE AND               | 2022-12-15    |         |          |
|              | MOUNTED HEIGHT OF LAMPS                                                 | 2022-12-13    | 0       | 1        |
| 4700 BLOCK ( |                                                                         |               |         |          |
|              | 33 - SPEEDING                                                           | 2022-12-08    | 1       |          |
| 4700 BLOCK F |                                                                         | 2022-12-08    | 1       | 0        |
|              |                                                                         | Inner         |         |          |
|              | 192 – DRIVER'S LICENSE EXPIRED/NONE                                     | 2022-10-01    | 1       | 0        |
|              | 192 – DRIVER'S LICENSE EXPIRED/NONE 192 – DRIVER'S LICENSE EXPIRED/NONE | 2022-10-02    | 1       | 0        |
|              | 192 – DRIVER'S LICENSE EXPIRED/NONE                                     | 2022-10-09    | 1       | 0        |
|              | 192 - DRIVER'S LICENSE EXPIRED/NONE                                     | 2022-10-30    | 1       | 0        |
|              | 192 - DRIVER'S LICENSE EXPIRED/NONE                                     | 2022-11-17    | 1       | 0        |
|              | 200 - MOTOR VEHICLE LIABILITY INSURANCE                                 | 2022-12-06    | 1       | 0        |
|              | 200 - MOTOR VEHICLE LIABILITY INSURANCE                                 | 2022-10-02    | 1       | 0        |
|              | 33 - SPEEDING                                                           | 2022-11-09    | 1       | 0        |
|              | 22 2: ELDING                                                            | 2022-10-01    |         | 0        |

|              | 33 – SPEEDING                                                               | 2022-10-02  | 31 |   |
|--------------|-----------------------------------------------------------------------------|-------------|----|---|
| -            | 33 - SPEEDING                                                               | 2022-10-02  | 0  |   |
|              | 33 - SPEEDING                                                               | 2022-10-03  | 0  |   |
|              | 33 - SPEEDING                                                               | 2022-10-07  | 1  |   |
|              | 33 - SPEEDING                                                               | 2022-10-09  | 3  |   |
|              | 33 - SPEEDING                                                               | 2022-10-13  |    |   |
|              | 33 - SPEEDING                                                               | 2022-10-17  |    | 0 |
|              | 33 - SPEEDING                                                               | 2022-10-29  | 1  | 0 |
|              | 33 - SPEEDING                                                               | 2022-11-09  | 1  | C |
|              | 33 - SPEEDING                                                               | 2022-11-09  |    | 0 |
|              | 33 - SPEEDING                                                               |             |    | 0 |
|              | 33 - SPEEDING                                                               | 2022-11-17  | 2  | 0 |
|              | 33 - SPEEDING                                                               | 2022-11-30  | 1  | 1 |
|              | 33 - SPEEDING                                                               | 2022-12-06  | 2  | 0 |
|              | 6.1 - THEFT                                                                 | 2022-12-07  | 2  | 0 |
| 4700 ROE     | O.1 - THEFT                                                                 | 2022-11-17  | 1  | 0 |
| 4700 KOL     |                                                                             |             |    |   |
|              | 192 – DRIVER'S LICENSE EXPIRED/NONE                                         | 2022-10-06  | 1  | 0 |
|              | 198 - VEHICLE LICENSE; ILLEGAL TAG; SWITCHED TAG                            | 2022-10-06  | 1  | 0 |
| 4700 W 50TH  | TERR EB                                                                     |             |    |   |
|              | 198 - VEHICLE LICENSE; ILLEGAL TAG; SWITCHED TAG                            | 2022-11-05  | 1  | 0 |
|              | 200 - MOTOR VEHICLE LIABILITY INSURANCE                                     | 2022-11-05  | 1  | 0 |
| 4800 BLK MIS |                                                                             | 1 03        |    |   |
|              | 192 – DRIVER'S LICENSE EXPIRED/NONE                                         | 2022-11-21  |    |   |
|              | 198.1b - VEHICLE LICENSE; ILLEGAL TAG: EXPIRED TAGS (LESS                   |             | 1  | 0 |
|              | THAN 1 YEAR)                                                                | 2022-11-21  | 0  | 1 |
|              | 200 - MOTOR VEHICLE LIABILITY INSURANCE                                     | 2022-11-21  | 1  |   |
|              | 33 - SPEEDING                                                               | 2022-11-21  | 0  | 0 |
| 4800 ROE     |                                                                             | 2022-11-21  | U  | 1 |
|              | 102 DRIVER'S LICENSE EVERED (NONE                                           | T2022 12 20 |    |   |
|              | 192 – DRIVER'S LICENSE EXPIRED/NONE 200 – MOTOR VEHICLE LIABILITY INSURANCE | 2022-12-28  | 1  | 0 |
|              | 49 – IMPROPER TURN OR APPROACH                                              | 2022-12-28  | 1  | 0 |
| 4800 ROE BL\ |                                                                             | 2022-12-28  | 1  | 0 |
| TOOU NOL BLY |                                                                             |             |    |   |
|              | 146 - DEFECTIVE HEAD LAMPS ON MOTOR VEHICLES                                | 2022-10-30  | 0  | 1 |
|              | 193 - DRIVER'S LICENSE IN POSSESSION                                        | 2022-10-24  | 0  | 1 |
|              | 194 – DRIVING WHILE LICENSE CANCELED, SUSPENDED, OR REVOKED                 | 2022-10-30  | 1  | 0 |
|              | 198.1a – VEHICLE LICENSE; ILLEGAL TAG: EXPIRED TAGS (MORE THAN 1 YEAR)      | 2022-10-24  | 1  | 0 |
|              | 198.1b - VEHICLE LICENSE; ILLEGAL TAG: EXPIRED TAGS (LESS THAN 1 YEAR)      | 2022-10-30  | 0  | 1 |
|              | 200 - MOTOR VEHICLE LIABILITY INSURANCE                                     | 2022-10-24  | 1  | 0 |
|              | 200 - MOTOR VEHICLE LIABILITY INSURANCE                                     | 2022-10-30  | i  | 0 |
|              | 33 - SPEEDING                                                               | 2022-10-19  | 0  | 1 |
|              | 33 - SPEEDING                                                               | 2022-10-30  | 1  | 0 |
|              | 33 - SPEEDING                                                               | 2022-11-19  | 0  |   |
|              | 33 - SPEEDING                                                               | 2022-11-24  | 0  | 1 |
|              | 9.9.1 / 11-302 - UNLAWFUL POSSESSION OF MARIJUANA AND TETRAHYDROCANNABINOLS | 2022-11-24  | 1  | 0 |
| 4815 ROE BLV |                                                                             |             |    |   |
|              |                                                                             | Jacob de de |    |   |
|              | 194 - DRIVING WHILE LICENSE CANCELED, SUSPENDED, OR REVOKED                 | 2022-10-19  | 1  | 0 |
|              | 200 - MOTOR VEHICLE LIABILITY INSURANCE                                     | 2022-10-19  | 1  | 0 |
|              |                                                                             |             |    |   |
|              | 3.1 – BATTERY                                                               | 2022-11-30  | 1  | 0 |
|              | 3.1 - BATTERY<br>6.6 - CRIMINAL DAMAGE TO PROPERTY                          |             | 1  | 0 |
| 48TH & ROE B | 3.1 - BATTERY<br>6.6 - CRIMINAL DAMAGE TO PROPERTY                          | 2022-11-30  | 1  |   |

| , b                            | 192 – DRIVER'S LICENSE EXPIRED/NONE                                                                                                                                                                                                                                                                                                                                              | 2022-10-02                                                                                     | 1        | (                          |
|--------------------------------|----------------------------------------------------------------------------------------------------------------------------------------------------------------------------------------------------------------------------------------------------------------------------------------------------------------------------------------------------------------------------------|------------------------------------------------------------------------------------------------|----------|----------------------------|
|                                | 195 - DRIVING IN VIOLATION OF RESTRICTIONS                                                                                                                                                                                                                                                                                                                                       | 2022-12-16                                                                                     | 1        | (                          |
|                                | 198 - VEHICLE LICENSE; ILLEGAL TAG; SWITCHED TAG                                                                                                                                                                                                                                                                                                                                 | 2022-12-16                                                                                     | 1        | (                          |
| 10000                          | 200 – MOTOR VEHICLE LIABILITY INSURANCE                                                                                                                                                                                                                                                                                                                                          | 2022-10-02                                                                                     | 1        | (                          |
| 48TH AND RO                    | E BLVD                                                                                                                                                                                                                                                                                                                                                                           |                                                                                                |          |                            |
|                                | 198.1b - VEHICLE LICENSE; ILLEGAL TAG: EXPIRED TAGS (LESS                                                                                                                                                                                                                                                                                                                        | 2022-10-17                                                                                     | 0        | -                          |
| 10=11.111===                   | THAN 1 YEAR)                                                                                                                                                                                                                                                                                                                                                                     |                                                                                                |          |                            |
| 48TH AND RO                    | E BLVD                                                                                                                                                                                                                                                                                                                                                                           |                                                                                                |          |                            |
|                                | 146 - DEFECTIVE HEAD LAMPS ON MOTOR VEHICLES                                                                                                                                                                                                                                                                                                                                     | 2022-10-15                                                                                     | 0        |                            |
| 48TH AND RO                    | E LANE                                                                                                                                                                                                                                                                                                                                                                           |                                                                                                |          |                            |
|                                | 146 - DEFECTIVE HEAD LAMPS ON MOTOR VEHICLES                                                                                                                                                                                                                                                                                                                                     | 2022-10-22                                                                                     | 0        |                            |
|                                | 198.1b - VEHICLE LICENSE; ILLEGAL TAG: EXPIRED TAGS (LESS                                                                                                                                                                                                                                                                                                                        | 2022-10-22                                                                                     | 0        |                            |
|                                | THAN 1 YEAR)                                                                                                                                                                                                                                                                                                                                                                     |                                                                                                |          |                            |
| 48TH AND RO                    | E LANE                                                                                                                                                                                                                                                                                                                                                                           |                                                                                                |          |                            |
|                                | 146 - DEFECTIVE HEAD LAMPS ON MOTOR VEHICLES                                                                                                                                                                                                                                                                                                                                     | 2022-10-18                                                                                     | 0        |                            |
| 4900 ROE NB                    |                                                                                                                                                                                                                                                                                                                                                                                  | 1000                                                                                           | <u> </u> |                            |
|                                | 182.1(a)(1) - SEATBELT (AGE 18+)                                                                                                                                                                                                                                                                                                                                                 | 2022 12 07                                                                                     |          |                            |
|                                | 198.1b – VEHICLE LICENSE; ILLEGAL TAG: EXPIRED TAGS (LESS                                                                                                                                                                                                                                                                                                                        | 2022-12-07<br>2022-12-07                                                                       | 1 1      | 0                          |
|                                | THAN 1 YEAR)                                                                                                                                                                                                                                                                                                                                                                     | 2022-12-07                                                                                     |          | C                          |
| 4906 CANTER                    |                                                                                                                                                                                                                                                                                                                                                                                  | 1                                                                                              |          |                            |
|                                | 6.7 - CRIMINAL TRESPASS                                                                                                                                                                                                                                                                                                                                                          | 2022-12-02                                                                                     |          |                            |
|                                | 7.2 - INTERFERENCE WITH LAW ENFORCEMENT                                                                                                                                                                                                                                                                                                                                          | 2022-12-02                                                                                     | 1        | 0                          |
| 4950 ROE                       | 1712 HATERICE WITH LAW ENFORCEMENT                                                                                                                                                                                                                                                                                                                                               | 2022-12-02                                                                                     | 1        | 0                          |
|                                | 100 to VEHICLE HOTNER HARGAL TAG EVENTED TO SO (1000)                                                                                                                                                                                                                                                                                                                            | 1                                                                                              |          |                            |
|                                | 198.1a - VEHICLE LICENSE; ILLEGAL TAG: EXPIRED TAGS (MORE THAN 1 YEAR)                                                                                                                                                                                                                                                                                                           | 2022-11-21                                                                                     | 1        | 0                          |
|                                | 200 – MOTOR VEHICLE LIABILITY INSURANCE                                                                                                                                                                                                                                                                                                                                          | 2022-11-21                                                                                     |          |                            |
|                                | 05 0505500                                                                                                                                                                                                                                                                                                                                                                       | 2022-11-21                                                                                     |          | 0                          |
|                                | PLACES                                                                                                                                                                                                                                                                                                                                                                           | 2022-12-23                                                                                     | 0        | 1                          |
| 4951 ROE BLVI                  |                                                                                                                                                                                                                                                                                                                                                                                  |                                                                                                |          |                            |
|                                | 6.1 - THEFT                                                                                                                                                                                                                                                                                                                                                                      | 2022-10-19                                                                                     |          |                            |
|                                | 7.2 - INTERFERENCE WITH LAW ENFORCEMENT                                                                                                                                                                                                                                                                                                                                          |                                                                                                | 1        | 0                          |
| 4960 ROE                       | THE WITH LAW INFORCEMENT                                                                                                                                                                                                                                                                                                                                                         | 2022-10-19                                                                                     |          | 0                          |
|                                | 102 DRIVERIC LICENICE IN POSSESSION                                                                                                                                                                                                                                                                                                                                              |                                                                                                |          |                            |
|                                | 193 - DRIVER'S LICENSE IN POSSESSION                                                                                                                                                                                                                                                                                                                                             | 2022-12-10                                                                                     | 0        | 1                          |
|                                | 80 - EMERGING FROM ALLEY OR PRIVATE DRIVEWAY OR BUILDING                                                                                                                                                                                                                                                                                                                         | 2022-12-10                                                                                     | 0        | 1                          |
| 4960 ROE BLVI                  | 0                                                                                                                                                                                                                                                                                                                                                                                |                                                                                                |          |                            |
|                                |                                                                                                                                                                                                                                                                                                                                                                                  |                                                                                                |          |                            |
|                                | 6.1 - THEFT<br>6.1 - THEFT                                                                                                                                                                                                                                                                                                                                                       | 2022-10-07                                                                                     | 1        | 0                          |
|                                | ID I - I HEFT                                                                                                                                                                                                                                                                                                                                                                    | 7077 10 20                                                                                     |          |                            |
|                                |                                                                                                                                                                                                                                                                                                                                                                                  | 2022-10-26                                                                                     | 1        | 0                          |
| 4070 POE PLVI                  | 6.1 – THEFT                                                                                                                                                                                                                                                                                                                                                                      | 2022-10-26                                                                                     | 2        | 0                          |
| 4970 ROE BLV[                  | 6.1 - THEFT                                                                                                                                                                                                                                                                                                                                                                      |                                                                                                |          | 0                          |
|                                | 6.1 - THEFT  D  33 - SPEEDING                                                                                                                                                                                                                                                                                                                                                    |                                                                                                |          | 0 0                        |
| 4970 ROE BLVI<br>50 TERR & CED | 6.1 - THEFT  D  33 - SPEEDING  DAR                                                                                                                                                                                                                                                                                                                                               | 2022-12-21                                                                                     | 2        | 0 0                        |
|                                | 6.1 - THEFT  D  33 - SPEEDING                                                                                                                                                                                                                                                                                                                                                    | 2022-12-21                                                                                     | 2        | 1                          |
|                                | 6.1 - THEFT  D  33 - SPEEDING  DAR                                                                                                                                                                                                                                                                                                                                               | 2022-12-21                                                                                     | 0        | 1                          |
|                                | 6.1 - THEFT  33 - SPEEDING  AR  147 - DEFECTIVE TAIL LAMPS & TAG LAMPS  149 - IMPROPER STOP LAMPS AND TURN SIGNALS  180 - TRAILERS AND TOWED VEHICLES; DRAWBAR CONNECTIONS                                                                                                                                                                                                       | 2022-12-21 2022-11-23 2022-12-24                                                               | 0        | 1 1 1                      |
|                                | 6.1 - THEFT  33 - SPEEDING  DAR  147 - DEFECTIVE TAIL LAMPS & TAG LAMPS  149 - IMPROPER STOP LAMPS AND TURN SIGNALS  180 - TRAILERS AND TOWED VEHICLES; DRAWBAR CONNECTIONS AND SAFETY HITCH                                                                                                                                                                                     | 2022-12-21<br>2022-11-23<br>2022-12-24<br>2022-12-24                                           | 0 0      | 1 1 1                      |
|                                | 6.1 - THEFT  33 - SPEEDING  AR  147 - DEFECTIVE TAIL LAMPS & TAG LAMPS  149 - IMPROPER STOP LAMPS AND TURN SIGNALS  180 - TRAILERS AND TOWED VEHICLES; DRAWBAR CONNECTIONS  AND SAFETY HITCH  194 - DRIVING WHILE LICENSE CANCELED, SUSPENDED, OR                                                                                                                                | 2022-12-21<br>2022-11-23<br>2022-12-24<br>2022-12-24                                           | 0 0      | 1<br>1<br>1<br>1<br>0      |
|                                | 6.1 - THEFT  33 - SPEEDING  33 - SPEEDING  147 - DEFECTIVE TAIL LAMPS & TAG LAMPS  149 - IMPROPER STOP LAMPS AND TURN SIGNALS  180 - TRAILERS AND TOWED VEHICLES; DRAWBAR CONNECTIONS AND SAFETY HITCH  194 - DRIVING WHILE LICENSE CANCELED, SUSPENDED, OR REVOKED                                                                                                              | 2022-12-24<br>2022-12-24<br>2022-12-24<br>2022-12-24<br>2022-12-24                             | 0 0      | 1 1 1                      |
|                                | 6.1 - THEFT  33 - SPEEDING  33 - SPEEDING  147 - DEFECTIVE TAIL LAMPS & TAG LAMPS  149 - IMPROPER STOP LAMPS AND TURN SIGNALS  180 - TRAILERS AND TOWED VEHICLES; DRAWBAR CONNECTIONS AND SAFETY HITCH  194 - DRIVING WHILE LICENSE CANCELED, SUSPENDED, OR REVOKED                                                                                                              | 2022-12-21<br>2022-11-23<br>2022-12-24<br>2022-12-24<br>2022-12-24                             | 0 0      | 1 1 1                      |
| 50 TERR & CED                  | 6.1 - THEFT  33 - SPEEDING  33 - SPEEDING  147 - DEFECTIVE TAIL LAMPS & TAG LAMPS  149 - IMPROPER STOP LAMPS AND TURN SIGNALS  180 - TRAILERS AND TOWED VEHICLES; DRAWBAR CONNECTIONS AND SAFETY HITCH  194 - DRIVING WHILE LICENSE CANCELED, SUSPENDED, OR REVOKED  80 - EMERGING FROM ALLEY OR PRIVATE DRIVEWAY OR BUILDING                                                    | 2022-12-24<br>2022-12-24<br>2022-12-24<br>2022-12-24<br>2022-12-24                             | 0 0      | 1<br>1<br>1<br>1<br>1      |
|                                | 6.1 - THEFT  33 - SPEEDING  147 - DEFECTIVE TAIL LAMPS & TAG LAMPS  149 - IMPROPER STOP LAMPS AND TURN SIGNALS  180 - TRAILERS AND TOWED VEHICLES; DRAWBAR CONNECTIONS AND SAFETY HITCH  194 - DRIVING WHILE LICENSE CANCELED, SUSPENDED, OR REVOKED  80 - EMERGING FROM ALLEY OR PRIVATE DRIVEWAY OR BUILDING                                                                   | 2022-12-21<br>2022-11-23<br>2022-12-24<br>2022-12-24<br>2022-12-24<br>2022-12-24<br>2022-12-24 | 0 0      | 1<br>1<br>1<br>1<br>0      |
| 50 TERR & CED                  | 6.1 - THEFT  33 - SPEEDING  147 - DEFECTIVE TAIL LAMPS & TAG LAMPS  149 - IMPROPER STOP LAMPS AND TURN SIGNALS  180 - TRAILERS AND TOWED VEHICLES; DRAWBAR CONNECTIONS AND SAFETY HITCH  194 - DRIVING WHILE LICENSE CANCELED, SUSPENDED, OR REVOKED  80 - EMERGING FROM ALLEY OR PRIVATE DRIVEWAY OR BUILDING                                                                   | 2022-12-24<br>2022-12-24<br>2022-12-24<br>2022-12-24<br>2022-12-24                             | 0 0      | 1<br>1<br>1<br>1<br>0      |
| 50 TERR & CED                  | 6.1 - THEFT  33 - SPEEDING  DAR  147 - DEFECTIVE TAIL LAMPS & TAG LAMPS  149 - IMPROPER STOP LAMPS AND TURN SIGNALS  180 - TRAILERS AND TOWED VEHICLES; DRAWBAR CONNECTIONS AND SAFETY HITCH  194 - DRIVING WHILE LICENSE CANCELED, SUSPENDED, OR REVOKED  80 - EMERGING FROM ALLEY OR PRIVATE DRIVEWAY OR BUILDING  194 - DRIVING WHILE LICENSE CANCELED, SUSPENDED, OR REVOKED | 2022-12-21<br>2022-11-23<br>2022-12-24<br>2022-12-24<br>2022-12-24<br>2022-12-24<br>2022-12-24 | 0 0      | 1<br>1<br>1<br>1<br>1<br>0 |

| ь.             | 58 - FAILURE TO YIELD TO APPROACHING VEHICLE WHEN TURNING LEFT                                                                                                                                                                                                                                                                                                                                                                                                                                                                                                                                                                                                                                                                                                                                                                                                                                                                                                                                                                                                                                                                                                                                                                                                                                                                                                                                                                                                                                                                                                                                                                                                                                                                                                                                                                                                                                                                                                                                                                                                                                                                 | 2022-12-29 | 1 | ( |
|----------------|--------------------------------------------------------------------------------------------------------------------------------------------------------------------------------------------------------------------------------------------------------------------------------------------------------------------------------------------------------------------------------------------------------------------------------------------------------------------------------------------------------------------------------------------------------------------------------------------------------------------------------------------------------------------------------------------------------------------------------------------------------------------------------------------------------------------------------------------------------------------------------------------------------------------------------------------------------------------------------------------------------------------------------------------------------------------------------------------------------------------------------------------------------------------------------------------------------------------------------------------------------------------------------------------------------------------------------------------------------------------------------------------------------------------------------------------------------------------------------------------------------------------------------------------------------------------------------------------------------------------------------------------------------------------------------------------------------------------------------------------------------------------------------------------------------------------------------------------------------------------------------------------------------------------------------------------------------------------------------------------------------------------------------------------------------------------------------------------------------------------------------|------------|---|---|
|                | 6.1 – THEFT                                                                                                                                                                                                                                                                                                                                                                                                                                                                                                                                                                                                                                                                                                                                                                                                                                                                                                                                                                                                                                                                                                                                                                                                                                                                                                                                                                                                                                                                                                                                                                                                                                                                                                                                                                                                                                                                                                                                                                                                                                                                                                                    | 2022-12-18 | 1 |   |
| 50 TERR AND RO | DE BLVD                                                                                                                                                                                                                                                                                                                                                                                                                                                                                                                                                                                                                                                                                                                                                                                                                                                                                                                                                                                                                                                                                                                                                                                                                                                                                                                                                                                                                                                                                                                                                                                                                                                                                                                                                                                                                                                                                                                                                                                                                                                                                                                        |            |   |   |
|                | 146 - DEFECTIVE HEAD LAMPS ON MOTOR VEHICLES                                                                                                                                                                                                                                                                                                                                                                                                                                                                                                                                                                                                                                                                                                                                                                                                                                                                                                                                                                                                                                                                                                                                                                                                                                                                                                                                                                                                                                                                                                                                                                                                                                                                                                                                                                                                                                                                                                                                                                                                                                                                                   | 2022-10-12 |   |   |
|                | 200 - MOTOR VEHICLE LIABILITY INSURANCE                                                                                                                                                                                                                                                                                                                                                                                                                                                                                                                                                                                                                                                                                                                                                                                                                                                                                                                                                                                                                                                                                                                                                                                                                                                                                                                                                                                                                                                                                                                                                                                                                                                                                                                                                                                                                                                                                                                                                                                                                                                                                        |            | 0 |   |
| 5000 ROE BLVD  | 200 MOTOR VEHICLE LIABILITY INSURANCE                                                                                                                                                                                                                                                                                                                                                                                                                                                                                                                                                                                                                                                                                                                                                                                                                                                                                                                                                                                                                                                                                                                                                                                                                                                                                                                                                                                                                                                                                                                                                                                                                                                                                                                                                                                                                                                                                                                                                                                                                                                                                          | 2022-10-12 | 1 | ( |
| JOOO KOL BLVD  | To the second se |            |   |   |
|                | 147 - DEFECTIVE TAIL LAMPS & TAG LAMPS                                                                                                                                                                                                                                                                                                                                                                                                                                                                                                                                                                                                                                                                                                                                                                                                                                                                                                                                                                                                                                                                                                                                                                                                                                                                                                                                                                                                                                                                                                                                                                                                                                                                                                                                                                                                                                                                                                                                                                                                                                                                                         | 2022-11-15 | 1 | ( |
|                | 192 - DRIVER'S LICENSE EXPIRED/NONE                                                                                                                                                                                                                                                                                                                                                                                                                                                                                                                                                                                                                                                                                                                                                                                                                                                                                                                                                                                                                                                                                                                                                                                                                                                                                                                                                                                                                                                                                                                                                                                                                                                                                                                                                                                                                                                                                                                                                                                                                                                                                            | 2022-11-15 | 0 | : |
|                | 33 - SPEEDING                                                                                                                                                                                                                                                                                                                                                                                                                                                                                                                                                                                                                                                                                                                                                                                                                                                                                                                                                                                                                                                                                                                                                                                                                                                                                                                                                                                                                                                                                                                                                                                                                                                                                                                                                                                                                                                                                                                                                                                                                                                                                                                  | 2022-11-15 | 0 |   |
| 5000 ROE BLVD  | SB                                                                                                                                                                                                                                                                                                                                                                                                                                                                                                                                                                                                                                                                                                                                                                                                                                                                                                                                                                                                                                                                                                                                                                                                                                                                                                                                                                                                                                                                                                                                                                                                                                                                                                                                                                                                                                                                                                                                                                                                                                                                                                                             |            |   |   |
|                | 198 – VEHICLE LICENSE; ILLEGAL TAG; SWITCHED TAG                                                                                                                                                                                                                                                                                                                                                                                                                                                                                                                                                                                                                                                                                                                                                                                                                                                                                                                                                                                                                                                                                                                                                                                                                                                                                                                                                                                                                                                                                                                                                                                                                                                                                                                                                                                                                                                                                                                                                                                                                                                                               | 2022-11-13 | 1 |   |
| 5055 ROE BLVD  | , =====================================                                                                                                                                                                                                                                                                                                                                                                                                                                                                                                                                                                                                                                                                                                                                                                                                                                                                                                                                                                                                                                                                                                                                                                                                                                                                                                                                                                                                                                                                                                                                                                                                                                                                                                                                                                                                                                                                                                                                                                                                                                                                                        | LULL II IS |   |   |
|                | 144 WIEN HIGHTED LANDS RECHIRED MISIRIFE DISTANCE                                                                                                                                                                                                                                                                                                                                                                                                                                                                                                                                                                                                                                                                                                                                                                                                                                                                                                                                                                                                                                                                                                                                                                                                                                                                                                                                                                                                                                                                                                                                                                                                                                                                                                                                                                                                                                                                                                                                                                                                                                                                              | T          |   |   |
|                | 144 – WHEN LIGHTED LAMPS REQUIRED VISIBILITY DISTANCE AND MOUNTED HEIGHT OF LAMPS                                                                                                                                                                                                                                                                                                                                                                                                                                                                                                                                                                                                                                                                                                                                                                                                                                                                                                                                                                                                                                                                                                                                                                                                                                                                                                                                                                                                                                                                                                                                                                                                                                                                                                                                                                                                                                                                                                                                                                                                                                              | 2022-12-11 | 0 | 1 |
|                | 30 - DUI                                                                                                                                                                                                                                                                                                                                                                                                                                                                                                                                                                                                                                                                                                                                                                                                                                                                                                                                                                                                                                                                                                                                                                                                                                                                                                                                                                                                                                                                                                                                                                                                                                                                                                                                                                                                                                                                                                                                                                                                                                                                                                                       |            |   |   |
|                |                                                                                                                                                                                                                                                                                                                                                                                                                                                                                                                                                                                                                                                                                                                                                                                                                                                                                                                                                                                                                                                                                                                                                                                                                                                                                                                                                                                                                                                                                                                                                                                                                                                                                                                                                                                                                                                                                                                                                                                                                                                                                                                                | 2022-11-24 | 1 |   |
| FOTU TED AND C | 5.4 - ENDANGERING A CHILD                                                                                                                                                                                                                                                                                                                                                                                                                                                                                                                                                                                                                                                                                                                                                                                                                                                                                                                                                                                                                                                                                                                                                                                                                                                                                                                                                                                                                                                                                                                                                                                                                                                                                                                                                                                                                                                                                                                                                                                                                                                                                                      | 2022-11-24 | 1 |   |
| 50TH TER AND C | LEDAK                                                                                                                                                                                                                                                                                                                                                                                                                                                                                                                                                                                                                                                                                                                                                                                                                                                                                                                                                                                                                                                                                                                                                                                                                                                                                                                                                                                                                                                                                                                                                                                                                                                                                                                                                                                                                                                                                                                                                                                                                                                                                                                          |            |   |   |
|                | 198.1b - VEHICLE LICENSE; ILLEGAL TAG: EXPIRED TAGS (LESS                                                                                                                                                                                                                                                                                                                                                                                                                                                                                                                                                                                                                                                                                                                                                                                                                                                                                                                                                                                                                                                                                                                                                                                                                                                                                                                                                                                                                                                                                                                                                                                                                                                                                                                                                                                                                                                                                                                                                                                                                                                                      | 2022-12-17 | 0 | 1 |
|                | THAN 1 YEAR)                                                                                                                                                                                                                                                                                                                                                                                                                                                                                                                                                                                                                                                                                                                                                                                                                                                                                                                                                                                                                                                                                                                                                                                                                                                                                                                                                                                                                                                                                                                                                                                                                                                                                                                                                                                                                                                                                                                                                                                                                                                                                                                   |            |   |   |
|                | 200 - MOTOR VEHICLE LIABILITY INSURANCE                                                                                                                                                                                                                                                                                                                                                                                                                                                                                                                                                                                                                                                                                                                                                                                                                                                                                                                                                                                                                                                                                                                                                                                                                                                                                                                                                                                                                                                                                                                                                                                                                                                                                                                                                                                                                                                                                                                                                                                                                                                                                        | 2022-12-17 | 1 |   |
|                | 59 - FAIL TO YIELD AT STOP SIGN OR YIELD SIGN                                                                                                                                                                                                                                                                                                                                                                                                                                                                                                                                                                                                                                                                                                                                                                                                                                                                                                                                                                                                                                                                                                                                                                                                                                                                                                                                                                                                                                                                                                                                                                                                                                                                                                                                                                                                                                                                                                                                                                                                                                                                                  | 2022-12-17 | 0 | 2 |
| 50TH TER AND C | CEDAR ST                                                                                                                                                                                                                                                                                                                                                                                                                                                                                                                                                                                                                                                                                                                                                                                                                                                                                                                                                                                                                                                                                                                                                                                                                                                                                                                                                                                                                                                                                                                                                                                                                                                                                                                                                                                                                                                                                                                                                                                                                                                                                                                       |            |   |   |
|                | 59 - FAIL TO YIELD AT STOP SIGN OR YIELD SIGN                                                                                                                                                                                                                                                                                                                                                                                                                                                                                                                                                                                                                                                                                                                                                                                                                                                                                                                                                                                                                                                                                                                                                                                                                                                                                                                                                                                                                                                                                                                                                                                                                                                                                                                                                                                                                                                                                                                                                                                                                                                                                  | 2022-12-30 |   |   |
| 50TH TER AND R |                                                                                                                                                                                                                                                                                                                                                                                                                                                                                                                                                                                                                                                                                                                                                                                                                                                                                                                                                                                                                                                                                                                                                                                                                                                                                                                                                                                                                                                                                                                                                                                                                                                                                                                                                                                                                                                                                                                                                                                                                                                                                                                                | 2022-12-30 | 0 | 1 |
| JOHN TERONING  |                                                                                                                                                                                                                                                                                                                                                                                                                                                                                                                                                                                                                                                                                                                                                                                                                                                                                                                                                                                                                                                                                                                                                                                                                                                                                                                                                                                                                                                                                                                                                                                                                                                                                                                                                                                                                                                                                                                                                                                                                                                                                                                                |            |   |   |
|                | 146 - DEFECTIVE HEAD LAMPS ON MOTOR VEHICLES                                                                                                                                                                                                                                                                                                                                                                                                                                                                                                                                                                                                                                                                                                                                                                                                                                                                                                                                                                                                                                                                                                                                                                                                                                                                                                                                                                                                                                                                                                                                                                                                                                                                                                                                                                                                                                                                                                                                                                                                                                                                                   | 2022-10-14 | 0 | 1 |
|                | 192 – DRIVER'S LICENSE EXPIRED/NONE                                                                                                                                                                                                                                                                                                                                                                                                                                                                                                                                                                                                                                                                                                                                                                                                                                                                                                                                                                                                                                                                                                                                                                                                                                                                                                                                                                                                                                                                                                                                                                                                                                                                                                                                                                                                                                                                                                                                                                                                                                                                                            | 2022-10-14 | 1 | C |
|                | 192 – DRIVER'S LICENSE EXPIRED/NONE                                                                                                                                                                                                                                                                                                                                                                                                                                                                                                                                                                                                                                                                                                                                                                                                                                                                                                                                                                                                                                                                                                                                                                                                                                                                                                                                                                                                                                                                                                                                                                                                                                                                                                                                                                                                                                                                                                                                                                                                                                                                                            | 2022-11-17 | 0 | 1 |
|                | 200 - MOTOR VEHICLE LIABILITY INSURANCE                                                                                                                                                                                                                                                                                                                                                                                                                                                                                                                                                                                                                                                                                                                                                                                                                                                                                                                                                                                                                                                                                                                                                                                                                                                                                                                                                                                                                                                                                                                                                                                                                                                                                                                                                                                                                                                                                                                                                                                                                                                                                        | 2022-10-18 | 1 | 0 |
|                | 59 - FAIL TO YIELD AT STOP SIGN OR YIELD SIGN                                                                                                                                                                                                                                                                                                                                                                                                                                                                                                                                                                                                                                                                                                                                                                                                                                                                                                                                                                                                                                                                                                                                                                                                                                                                                                                                                                                                                                                                                                                                                                                                                                                                                                                                                                                                                                                                                                                                                                                                                                                                                  | 2022-10-18 | 0 | 1 |
|                | 59 - FAIL TO YIELD AT STOP SIGN OR YIELD SIGN                                                                                                                                                                                                                                                                                                                                                                                                                                                                                                                                                                                                                                                                                                                                                                                                                                                                                                                                                                                                                                                                                                                                                                                                                                                                                                                                                                                                                                                                                                                                                                                                                                                                                                                                                                                                                                                                                                                                                                                                                                                                                  | 2022-11-17 | 0 | 1 |
|                | 9.9.1 / 11-302 - UNLAWFUL POSSESSION OF MARIJUANA AND                                                                                                                                                                                                                                                                                                                                                                                                                                                                                                                                                                                                                                                                                                                                                                                                                                                                                                                                                                                                                                                                                                                                                                                                                                                                                                                                                                                                                                                                                                                                                                                                                                                                                                                                                                                                                                                                                                                                                                                                                                                                          | 2022-10-18 | 1 |   |
|                | TETRAHYDROCANNABINOLS                                                                                                                                                                                                                                                                                                                                                                                                                                                                                                                                                                                                                                                                                                                                                                                                                                                                                                                                                                                                                                                                                                                                                                                                                                                                                                                                                                                                                                                                                                                                                                                                                                                                                                                                                                                                                                                                                                                                                                                                                                                                                                          |            |   | Ŭ |
| 50TH TER AND R | OE BLVD                                                                                                                                                                                                                                                                                                                                                                                                                                                                                                                                                                                                                                                                                                                                                                                                                                                                                                                                                                                                                                                                                                                                                                                                                                                                                                                                                                                                                                                                                                                                                                                                                                                                                                                                                                                                                                                                                                                                                                                                                                                                                                                        |            |   |   |
|                | 147 - DEFECTIVE TAIL LAMPS & TAG LAMPS                                                                                                                                                                                                                                                                                                                                                                                                                                                                                                                                                                                                                                                                                                                                                                                                                                                                                                                                                                                                                                                                                                                                                                                                                                                                                                                                                                                                                                                                                                                                                                                                                                                                                                                                                                                                                                                                                                                                                                                                                                                                                         | 2022-11-16 |   |   |
|                | 194 - DRIVING WHILE LICENSE CANCELED, SUSPENDED, OR                                                                                                                                                                                                                                                                                                                                                                                                                                                                                                                                                                                                                                                                                                                                                                                                                                                                                                                                                                                                                                                                                                                                                                                                                                                                                                                                                                                                                                                                                                                                                                                                                                                                                                                                                                                                                                                                                                                                                                                                                                                                            |            | 0 | 1 |
|                | REVOKED                                                                                                                                                                                                                                                                                                                                                                                                                                                                                                                                                                                                                                                                                                                                                                                                                                                                                                                                                                                                                                                                                                                                                                                                                                                                                                                                                                                                                                                                                                                                                                                                                                                                                                                                                                                                                                                                                                                                                                                                                                                                                                                        | 2022-11-16 | 1 | 0 |
| 50TH TRE AND R | 1.2.4.4.1.2                                                                                                                                                                                                                                                                                                                                                                                                                                                                                                                                                                                                                                                                                                                                                                                                                                                                                                                                                                                                                                                                                                                                                                                                                                                                                                                                                                                                                                                                                                                                                                                                                                                                                                                                                                                                                                                                                                                                                                                                                                                                                                                    |            |   |   |
|                |                                                                                                                                                                                                                                                                                                                                                                                                                                                                                                                                                                                                                                                                                                                                                                                                                                                                                                                                                                                                                                                                                                                                                                                                                                                                                                                                                                                                                                                                                                                                                                                                                                                                                                                                                                                                                                                                                                                                                                                                                                                                                                                                |            |   |   |
|                | 192 – DRIVER'S LICENSE EXPIRED/NONE                                                                                                                                                                                                                                                                                                                                                                                                                                                                                                                                                                                                                                                                                                                                                                                                                                                                                                                                                                                                                                                                                                                                                                                                                                                                                                                                                                                                                                                                                                                                                                                                                                                                                                                                                                                                                                                                                                                                                                                                                                                                                            | 2022-11-23 | 0 | 1 |
|                | 198.1b – VEHICLE LICENSE; ILLEGAL TAG: EXPIRED TAGS (LESS                                                                                                                                                                                                                                                                                                                                                                                                                                                                                                                                                                                                                                                                                                                                                                                                                                                                                                                                                                                                                                                                                                                                                                                                                                                                                                                                                                                                                                                                                                                                                                                                                                                                                                                                                                                                                                                                                                                                                                                                                                                                      | 2022-11-23 | 1 | 0 |
| E1 TED AND DO  | THAN 1 YEAR)                                                                                                                                                                                                                                                                                                                                                                                                                                                                                                                                                                                                                                                                                                                                                                                                                                                                                                                                                                                                                                                                                                                                                                                                                                                                                                                                                                                                                                                                                                                                                                                                                                                                                                                                                                                                                                                                                                                                                                                                                                                                                                                   |            |   |   |
| 51 TER AND ROE | : LN                                                                                                                                                                                                                                                                                                                                                                                                                                                                                                                                                                                                                                                                                                                                                                                                                                                                                                                                                                                                                                                                                                                                                                                                                                                                                                                                                                                                                                                                                                                                                                                                                                                                                                                                                                                                                                                                                                                                                                                                                                                                                                                           |            |   |   |
|                | 146 - DEFECTIVE HEAD LAMPS ON MOTOR VEHICLES                                                                                                                                                                                                                                                                                                                                                                                                                                                                                                                                                                                                                                                                                                                                                                                                                                                                                                                                                                                                                                                                                                                                                                                                                                                                                                                                                                                                                                                                                                                                                                                                                                                                                                                                                                                                                                                                                                                                                                                                                                                                                   | 2022-10-07 | 0 | 1 |
|                | 200 - MOTOR VEHICLE LIABILITY INSURANCE                                                                                                                                                                                                                                                                                                                                                                                                                                                                                                                                                                                                                                                                                                                                                                                                                                                                                                                                                                                                                                                                                                                                                                                                                                                                                                                                                                                                                                                                                                                                                                                                                                                                                                                                                                                                                                                                                                                                                                                                                                                                                        | 2022-10-07 | 1 | 0 |
| 51 & CEDAR     |                                                                                                                                                                                                                                                                                                                                                                                                                                                                                                                                                                                                                                                                                                                                                                                                                                                                                                                                                                                                                                                                                                                                                                                                                                                                                                                                                                                                                                                                                                                                                                                                                                                                                                                                                                                                                                                                                                                                                                                                                                                                                                                                |            |   |   |
|                | 182 - CHILD PASSENGER SAFETY RESTRAINING SYSTEM                                                                                                                                                                                                                                                                                                                                                                                                                                                                                                                                                                                                                                                                                                                                                                                                                                                                                                                                                                                                                                                                                                                                                                                                                                                                                                                                                                                                                                                                                                                                                                                                                                                                                                                                                                                                                                                                                                                                                                                                                                                                                | 2022 12 24 |   |   |
|                | 59 - FAIL TO YIELD AT STOP SIGN OR YIELD SIGN                                                                                                                                                                                                                                                                                                                                                                                                                                                                                                                                                                                                                                                                                                                                                                                                                                                                                                                                                                                                                                                                                                                                                                                                                                                                                                                                                                                                                                                                                                                                                                                                                                                                                                                                                                                                                                                                                                                                                                                                                                                                                  | 2022-12-24 | 1 | 0 |
| 51 & ROE       | 22 THE TO TIED AT STOP SIGN OR TIELD SIGN                                                                                                                                                                                                                                                                                                                                                                                                                                                                                                                                                                                                                                                                                                                                                                                                                                                                                                                                                                                                                                                                                                                                                                                                                                                                                                                                                                                                                                                                                                                                                                                                                                                                                                                                                                                                                                                                                                                                                                                                                                                                                      | 2022-12-24 | 1 | 0 |
|                |                                                                                                                                                                                                                                                                                                                                                                                                                                                                                                                                                                                                                                                                                                                                                                                                                                                                                                                                                                                                                                                                                                                                                                                                                                                                                                                                                                                                                                                                                                                                                                                                                                                                                                                                                                                                                                                                                                                                                                                                                                                                                                                                |            |   |   |
|                | 149 - IMPROPER STOP LAMPS AND TURN SIGNALS                                                                                                                                                                                                                                                                                                                                                                                                                                                                                                                                                                                                                                                                                                                                                                                                                                                                                                                                                                                                                                                                                                                                                                                                                                                                                                                                                                                                                                                                                                                                                                                                                                                                                                                                                                                                                                                                                                                                                                                                                                                                                     | 2022-12-08 | 1 | 0 |
|                | 177 - WINDSHIELDS MUST BE UNOBSTRUCTED AND EQUIPPED                                                                                                                                                                                                                                                                                                                                                                                                                                                                                                                                                                                                                                                                                                                                                                                                                                                                                                                                                                                                                                                                                                                                                                                                                                                                                                                                                                                                                                                                                                                                                                                                                                                                                                                                                                                                                                                                                                                                                                                                                                                                            | 2022-12-08 | o | 1 |
|                | WITH WIPERS; EYE PROTECTION                                                                                                                                                                                                                                                                                                                                                                                                                                                                                                                                                                                                                                                                                                                                                                                                                                                                                                                                                                                                                                                                                                                                                                                                                                                                                                                                                                                                                                                                                                                                                                                                                                                                                                                                                                                                                                                                                                                                                                                                                                                                                                    |            |   | _ |
|                | 192 - DRIVER'S LICENSE EXPIRED/NONE                                                                                                                                                                                                                                                                                                                                                                                                                                                                                                                                                                                                                                                                                                                                                                                                                                                                                                                                                                                                                                                                                                                                                                                                                                                                                                                                                                                                                                                                                                                                                                                                                                                                                                                                                                                                                                                                                                                                                                                                                                                                                            | 2022-12-08 | 1 | 0 |
|                |                                                                                                                                                                                                                                                                                                                                                                                                                                                                                                                                                                                                                                                                                                                                                                                                                                                                                                                                                                                                                                                                                                                                                                                                                                                                                                                                                                                                                                                                                                                                                                                                                                                                                                                                                                                                                                                                                                                                                                                                                                                                                                                                |            |   |   |
|                | 198.1b - VEHICLE LICENSE; ILLEGAL TAG: EXPIRED TAGS (LESS THAN 1 YEAR)                                                                                                                                                                                                                                                                                                                                                                                                                                                                                                                                                                                                                                                                                                                                                                                                                                                                                                                                                                                                                                                                                                                                                                                                                                                                                                                                                                                                                                                                                                                                                                                                                                                                                                                                                                                                                                                                                                                                                                                                                                                         | 2022-12-08 | 0 | 1 |

| *            | 198.1b – VEHICLE LICENSE; ILLEGAL TAG: EXPIRED TAGS (LESS THAN 1 YEAR)                      | 2022-12-18    | ור  | C      |
|--------------|---------------------------------------------------------------------------------------------|---------------|-----|--------|
|              | 58 - FAILURE TO YIELD TO APPROACHING VEHICLE WHEN TURNING LEFT                              | 2022-12-11    | 0   | 1      |
| 51 @ ROE     | 1                                                                                           | 4             |     |        |
|              | 198.1b - VEHICLE LICENSE; ILLEGAL TAG: EXPIRED TAGS (LESS THAN 1 YEAR)                      | 2022-12-07    | 0   | 1      |
| 51 AND CEDA  |                                                                                             |               |     |        |
|              | 200 - MOTOR VEHICLE LIABILITY INSURANCE                                                     | 2022-12-06    | 1   | C      |
|              | 59 - FAIL TO YIELD AT STOP SIGN OR YIELD SIGN                                               | 2022-12-06    | 0   | 1      |
| 5100 BLK ROE |                                                                                             | 1000          |     |        |
|              | 146 - DEFECTIVE HEAD LAMPS ON MOTOR VEHICLES                                                | 2022-10-02    | 0   | - 1    |
|              | 33 - SPEEDING                                                                               | 2022-10-02    | 1   | 1      |
| 5100 BLK ROE |                                                                                             | 2022-10-02    | - 1 |        |
|              | 33 – SPEEDING                                                                               | 2022-10-01    | 1   |        |
|              | 33 – SPEEDING                                                                               | 2022-10-01    | 0   | 0      |
| 5100 ROE     | 33 - SFLEDING                                                                               | 2022-10-06    | U   | 1      |
|              | 147 DEECCTIVE TAIL LANDS & TAG LANDS                                                        | 2022 12 02    | -1  |        |
|              | 147 - DEFECTIVE TAIL LAMPS & TAG LAMPS                                                      | 2022-12-09    | 0   | 1      |
| 5100 ROE BLV | 182.1(a)(1) - SEATBELT (AGE 18+)                                                            | 2022-12-09    | 1   | 0      |
| JIOU ROE BLV |                                                                                             |               |     |        |
| F102 BOF BLV | 198 - VEHICLE LICENSE; ILLEGAL TAG; SWITCHED TAG                                            | 2022-10-09    | 1   | 0      |
| 5103 ROE BLV |                                                                                             |               |     |        |
|              | 3.1 - BATTERY                                                                               | 2022-12-05    | 1   | 0      |
| 5150 ROE     |                                                                                             |               |     |        |
|              | 6.1 - THEFT                                                                                 | 2022-10-22    | 1   | 0      |
|              | 6.1 - THEFT                                                                                 | 2022-12-20    | 1   | 0      |
| 5150 ROE (WA | ALMART)                                                                                     |               |     |        |
|              | 6.1 - THEFT                                                                                 | 2022-12-16    | 1   | 0      |
|              | 7.16 - OBSTRUCTING APPREHENSION OR PROSECUTION                                              | 2022-12-16    | 1   | 0      |
| 5150 ROE BLV | /D                                                                                          |               |     |        |
|              | 6.1 - THEFT                                                                                 | 2022-10-23    | 1   | 0      |
| 5150 ROE BLV | D (WALMART)                                                                                 |               |     | Ť      |
|              | 6.1 - THEFT                                                                                 | 2022-12-16    | 1   | 0      |
| 5150 ROE BLV | D, ROELAND PARK, KS                                                                         | 2022 12 10    |     | - 0    |
|              | 6.1 - THEFT                                                                                 | 2022-10-20    | 7.  |        |
| 51ST TER ANI |                                                                                             | 2022-10-20    | 1   | 0      |
|              |                                                                                             | 12022 10 0F   |     |        |
| 51ST & ROSEW | 146 - DEFECTIVE HEAD LAMPS ON MOTOR VEHICLES                                                | 2022-10-07    | 0   | 1      |
| JIJI W NOJEN |                                                                                             | 1             |     |        |
|              | 192 - DRIVER'S LICENSE EXPIRED/NONE                                                         | 2022-10-07    | 1   | 0      |
|              | 200 - MOTOR VEHICLE LIABILITY INSURANCE                                                     | 2022-10-19    | 1   | 0      |
|              | 59 - FAIL TO YIELD AT STOP SIGN OR YIELD SIGN                                               | 2022-10-07    | 1   | 0      |
|              | 59 – FAIL TO YIELD AT STOP SIGN OR YIELD SIGN 59 – FAIL TO YIELD AT STOP SIGN OR YIELD SIGN | 2022-10-08    | 1   | 0      |
| 51ST ANC CED |                                                                                             | 2022-10-19    | 2   | 0      |
| 2131 ANC CEL |                                                                                             | [2022 11 15 T | -1  |        |
| 51ST AND CED | 59 - FAIL TO YIELD AT STOP SIGN OR YIELD SIGN                                               | 2022-11-12    | 0   | 1      |
| JIJI AND CEL |                                                                                             |               |     |        |
|              | 149 – IMPROPER STOP LAMPS AND TURN SIGNALS                                                  | 2022-10-22    | 0   | 1      |
|              | 192 – DRIVER'S LICENSE EXPIRED/NONE                                                         | 2022-11-20    | 1   | 0      |
|              | 200 - MOTOR VEHICLE LIABILITY INSURANCE                                                     | 2022-11-20    | 1   | 0      |
|              |                                                                                             |               |     |        |
|              | 59 - FAIL TO YIELD AT STOP SIGN OR YIELD SIGN 59 - FAIL TO YIELD AT STOP SIGN OR YIELD SIGN | 2022-11-14    | 0   | 1<br>0 |

| 180               | 198.1b - VEHICLE LICENSE; ILLEGAL TAG: EXPIRED TAGS (LESS THAN 1 YEAR)            | 2022-11-08    | 0                                                | 1 |
|-------------------|-----------------------------------------------------------------------------------|---------------|--------------------------------------------------|---|
| 51ST AND ROE      | BLVD                                                                              |               |                                                  |   |
|                   | 144 - WHEN LIGHTED LAMPS REQUIRED VISIBILITY DISTANCE AND MOUNTED HEIGHT OF LAMPS | 2022-10-19    | 0                                                | : |
|                   | 147 - DEFECTIVE TAIL LAMPS & TAG LAMPS                                            | 2022-10-01    | 0                                                |   |
|                   | 30 - DUI                                                                          | 2022-10-19    | 1                                                | ( |
| 51ST AND ROE      | BLVD                                                                              |               |                                                  |   |
|                   | 146 - DEFECTIVE HEAD LAMPS ON MOTOR VEHICLES                                      | 2022-10-23    | 0                                                |   |
|                   | 193 – DRIVER'S LICENSE IN POSSESSION                                              | 2022-10-23    | 0                                                |   |
| 51ST AND ROE      | BLVD NB                                                                           |               |                                                  |   |
|                   | 144 - WHEN LIGHTED LAMPS REQUIRED VISIBILITY DISTANCE AND MOUNTED HEIGHT OF LAMPS | 2022-10-14    | 0                                                | 1 |
| 51ST AND ROE      | BLVD SB                                                                           | *             |                                                  |   |
|                   | 144 - WHEN LIGHTED LAMPS REQUIRED VISIBILITY DISTANCE AND MOUNTED HEIGHT OF LAMPS | 2022-10-28    | 0                                                | 1 |
| 51ST AND ROSE     | WOOD                                                                              |               |                                                  |   |
|                   | 200 - MOTOR VEHICLE LIABILITY INSURANCE                                           | 2022-10-20    | 1                                                |   |
|                   | 200 - MOTOR VEHICLE LIABILITY INSURANCE                                           | 2022-11-04    | <del>                                     </del> |   |
| 51ST ST AND RO    |                                                                                   | 1             |                                                  |   |
|                   | 147 - DEFECTIVE TAIL LAMPS & TAG LAMPS                                            | 2022-10-22    |                                                  | - |
| 51ST ST AND RO    |                                                                                   | 2022-10-22    | 0                                                | 1 |
|                   |                                                                                   | 12022         | T                                                |   |
|                   | 144 – WHEN LIGHTED LAMPS REQUIRED VISIBILITY DISTANCE AND MOUNTED HEIGHT OF LAMPS | 2022-10-26    | 0                                                | 1 |
|                   | 198.1b - VEHICLE LICENSE; ILLEGAL TAG: EXPIRED TAGS (LESS THAN 1 YEAR)            | 2022-10-26    | 1                                                | 0 |
| 51ST STREET &     |                                                                                   |               |                                                  |   |
|                   |                                                                                   | Inches in the |                                                  |   |
| 52 TRE AND RO     | 59 - FAIL TO YIELD AT STOP SIGN OR YIELD SIGN                                     | 2022-12-06    | 1                                                | 0 |
| JZ TRE AND RO     |                                                                                   |               |                                                  |   |
|                   | 192 – DRIVER'S LICENSE EXPIRED/NONE                                               | 2022-10-04    | 0                                                | 1 |
| 5300 BLV BOE B    | 198.1b - VEHICLE LICENSE; ILLEGAL TAG: EXPIRED TAGS (LESS THAN 1 YEAR)            | 2022-10-04    | 1                                                | 0 |
| 5200 BLK ROE B    |                                                                                   |               |                                                  |   |
|                   | 33 - SPEEDING                                                                     | 2022-10-31    | 0                                                | 1 |
| 5200 BLK ROE B    | LVD NB                                                                            |               |                                                  |   |
|                   | 192 - DRIVER'S LICENSE EXPIRED/NONE                                               | 2022-11-29    | 1                                                | 0 |
|                   | 198.1b – VEHICLE LICENSE; ILLEGAL TAG: EXPIRED TAGS (LESS THAN 1 YEAR)            | 2022-11-22    | 1                                                | 0 |
|                   | 200 - MOTOR VEHICLE LIABILITY INSURANCE                                           | 2022-10-14    | 1                                                | 0 |
|                   | 33 - SPEEDING                                                                     | 2022-10-06    | 0                                                | 1 |
|                   | 33 - SPEEDING                                                                     | 2022-10-14    | 0                                                | 1 |
|                   | 33 - SPEEDING                                                                     | 2022-10-23    | 0                                                | 1 |
|                   | 33 - SPEEDING                                                                     | 2022-11-22    | 0                                                | 1 |
| 5300 DI W B 6 5 5 | 33 - SPEEDING                                                                     | 2022-11-29    | 0                                                | 1 |
| 5200 BLK ROE B    |                                                                                   |               |                                                  |   |
|                   | 33 - SPEEDING                                                                     | 2022-10-23    | 0                                                | 1 |
|                   | 33 – SPEEDING                                                                     | 2022-10-29    | 0                                                | 1 |
| 5200 BUENA VIS    | TA SB                                                                             | 3192          |                                                  |   |
|                   | 192 – DRIVER'S LICENSE EXPIRED/NONE                                               | 2022-12-07    | 1                                                | 0 |
|                   | 200 - MOTOR VEHICLE LIABILITY INSURANCE                                           | 2022-12-07    | i                                                | 0 |
|                   | 33 - SPEEDING                                                                     | 2022-12-07    | 1                                                | 0 |
|                   | 33 31 2231110                                                                     |               |                                                  |   |
| 5200 ROE BL VD    |                                                                                   |               |                                                  |   |
| 5200 ROE BL VD    |                                                                                   | 2022-10-01    | 1                                                | 0 |

| 14 14         | 146 - DEFECTIVE HEAD LAMPS ON MOTOR VEHICLES                           | 2022-10-30  | 0   | 1        |
|---------------|------------------------------------------------------------------------|-------------|-----|----------|
|               | 182.1(a)(1) - SEATBELT (AGE 18+)                                       | 2022-11-22  | 1   |          |
|               | 198.1b - VEHICLE LICENSE; ILLEGAL TAG: EXPIRED TAGS (LESS THAN 1 YEAR) | 2022-10-29  | 0   | 1        |
|               | 198.1b - VEHICLE LICENSE; ILLEGAL TAG: EXPIRED TAGS (LESS THAN 1 YEAR) | 2022-11-21  | 1   | 0        |
|               | 198.1b - VEHICLE LICENSE; ILLEGAL TAG: EXPIRED TAGS (LESS THAN 1 YEAR) | 2022-11-22  | 1   | 0        |
|               | 200 - MOTOR VEHICLE LIABILITY INSURANCE                                | 2022-10-30  | 1   | 0        |
|               | 33 - SPEEDING                                                          | 2022-10-29  | Ö   | 3        |
|               | 33 - SPEEDING                                                          | 2022-10-30  | 0   | 1        |
|               | 33 – SPEEDING                                                          | 2022-11-12  | 0   | 1        |
|               | 33 - SPEEDING                                                          | 2022-11-21  | 0   | 1        |
|               | 33 - SPEEDING                                                          | 2022-11-22  | 0   | 1        |
| 5200 ROE BL\  | /D                                                                     | 2022 11 22  | o o |          |
|               | 198.1a - VEHICLE LICENSE; ILLEGAL TAG: EXPIRED TAGS (MORE THAN 1 YEAR) | 2022-10-07  | 1   | 0        |
|               | 33 – SPEEDING                                                          | 2022-10-07  | 0   | 1        |
|               | 33 – SPEEDING                                                          | 2022-10-08  | 1   | 0        |
| 5200 W.51 ST  |                                                                        | -           |     | $\dashv$ |
|               | 33 - SPEEDING                                                          | 2022-12-10  | 1   | 0        |
| 53 TER AND R  |                                                                        |             |     |          |
|               | 198.1b - VEHICLE LICENSE; ILLEGAL TAG: EXPIRED TAGS (LESS THAN 1 YEAR) | 2022-10-04  | 1   | 0        |
| 5300 W.55 ST  |                                                                        |             |     |          |
|               | 33 – SPEEDING                                                          | 2022-12-10  | 1   | 0        |
| 5400 ROE BLV  | /D                                                                     |             |     | $\dashv$ |
|               | 146 - DEFECTIVE HEAD LAMPS ON MOTOR VEHICLES                           | 2022-10-29  | 1   | 0        |
|               | 198.1b - VEHICLE LICENSE; ILLEGAL TAG: EXPIRED TAGS (LESS THAN 1 YEAR) | 2022-10-29  | 0   | 1        |
|               | 33 - SPEEDING                                                          | 2022-10-29  | 0   | 1        |
| 55 & NALL     |                                                                        |             |     |          |
|               | 198.1b - VEHICLE LICENSE; ILLEGAL TAG: EXPIRED TAGS (LESS THAN 1 YEAR) | 2022-12-10  | 0   | 1        |
| 55 & ROE      |                                                                        |             |     |          |
|               | 13 - VIOLATING TRAFFIC CONTROL SIGNAL                                  | 2022-12-09  | 0   | 1        |
|               | 198.1b - VEHICLE LICENSE; ILLEGAL TAG: EXPIRED TAGS (LESS              | 2022-12-10  | 0   | 1        |
| SE AND BOS    | THAN 1 YEAR)                                                           | 1022 12 10  |     | 1        |
| 55 AND ROE    |                                                                        |             |     |          |
|               | 198.1b - VEHICLE LICENSE; ILLEGAL TAG: EXPIRED TAGS (LESS THAN 1 YEAR) | 2022-11-10  | 0   | 1        |
| 55TER AND RO  |                                                                        |             | •   |          |
|               | 33 – SPEEDING                                                          | 2022-11-12  | 0   | 1        |
| 55TH & JUNIPE |                                                                        |             |     |          |
|               | 59 - FAIL TO YIELD AT STOP SIGN OR YIELD SIGN                          | 2022-10-14  | 1   | 0        |
| 55TH / GRANA  |                                                                        |             | •   |          |
| FETTI AND     | 33 - SPEEDING                                                          | 2022-10-21  | 0   | 1        |
| 55TH AND NA   |                                                                        |             |     |          |
|               | 192 - DRIVER'S LICENSE EXPIRED/NONE                                    | 2022-11-09  | 1   | 0        |
|               | 200 - MOTOR VEHICLE LIABILITY INSURANCE                                | 2022-11-09  | 1   | 0        |
|               | 59 - FAIL TO YIELD AT STOP SIGN OR YIELD SIGN                          | 2022-11-09  | 1   | 0        |
| 55TH AND RO   | E BLVD                                                                 |             | - 1 | — Ĭ      |
|               | 146 - DEFECTIVE HEAD LAMPS ON MOTOR VEHICLES                           | 2022-10-28  | 1   | 0        |
|               | 9.9.1 / 11-302 - UNLAWFUL POSSESSION OF MARIJUANA AND                  | 2022-10-28  | i   | - 0      |
|               | procession of Marindana and                                            | 12022-10-20 |     |          |

| 55TH,AND ROE BLVD                                                                 |              |      |     |
|-----------------------------------------------------------------------------------|--------------|------|-----|
| 147 - DEFECTIVE TAIL LAMPS & TAG LAMPS                                            | 2022-10-22   | 0    |     |
| 192 – DRIVER'S LICENSE EXPIRED/NONE                                               | 2022-10-22   | 0    |     |
| 200 - MOTOR VEHICLE LIABILITY INSURANCE                                           | 2022-10-22   | 1    |     |
| 55TH/GRANADA                                                                      | 2022-10-22   | l I  |     |
| 198.1a - VEHICLE LICENSE; ILLEGAL TAG: EXPIRED TAGS (MORE                         | 2022 11 02   | 1 -1 |     |
| THAN 1 YEAR)                                                                      | 2022-11-02   | 1    |     |
| 33 - SPEEDING                                                                     | 2022-11-02   | 0    |     |
| 57 TH ST AND ROE BLVD                                                             |              |      |     |
| 198.1b - VEHICLE LICENSE; ILLEGAL TAG: EXPIRED TAGS (LESS THAN 1 YEAR)            | 2022-12-28   | 0    |     |
| 5700 BLOCK OF ROE BLVD                                                            |              |      |     |
| 192 - DRIVER'S LICENSE EXPIRED/NONE                                               | 2022-12-14   | 1    |     |
| 57TH AND ROE BLVD SB                                                              | LOEL IL IT   |      | -   |
| 144 - WHEN LIGHTED LAMPS REQUIRED VISIBILITY DISTANCE AN MOUNTED HEIGHT OF LAMPS  | D 2022-10-26 | 0    |     |
| 5OTH TER AND ROE BLVD                                                             |              |      |     |
| 147 - DEFECTIVE TAIL LAMPS & TAG LAMPS                                            | 2022-10-29   | 0    |     |
| ASH DR & 57TH ST                                                                  | 2022-10-29   | U    |     |
| 59 - FAIL TO YIELD AT STOP SIGN OR YIELD SIGN                                     | 2000         |      |     |
| BUENA VISTA AND SYCAMORE                                                          | 2022-10-07   | 1    | (   |
|                                                                                   |              |      |     |
| 198.1b - VEHICLE LICENSE; ILLEGAL TAG: EXPIRED TAGS (LESS THAN 1 YEAR)            | 2022-11-30   | 0    | :   |
| 59 - FAIL TO YIELD AT STOP SIGN OR YIELD SIGN                                     | 2022-11-30   | 0    |     |
| CEDAR & 51ST STREET                                                               |              | *    |     |
| 59 - FAIL TO YIELD AT STOP SIGN OR YIELD SIGN                                     | 2022-11-16   | 0    |     |
| CEDAR AVE & 51ST STREET                                                           | 10000 11 10  |      |     |
| 59 - FAIL TO YIELD AT STOP SIGN OR YIELD SIGN                                     | 2022-10-09   | 1 1  |     |
| 59 - FAIL TO YIELD AT STOP SIGN OR YIELD SIGN                                     | 2022-10-09   | 0    | (   |
| ELLEDGE DR/CLARK DR                                                               | 2022-10-31   | J U  |     |
|                                                                                   | 10000 11 00  |      |     |
| 7.2 – INTERFERENCE WITH LAW ENFORCEMENT NB ROE BLVD AT ROE LN                     | 2022-11-26   | 1    | (   |
|                                                                                   |              |      |     |
| 12 - DISOBEY TRAFFIC CONTROL DEVICE                                               | 2022-11-27   | 1    | (   |
| OFF OF I35 AND 69 NORTH                                                           |              |      |     |
| 198.1a - VEHICLE LICENSE; ILLEGAL TAG: EXPIRED TAGS (MORE THAN 1 YEAR)            | 2022-10-21   | 1    | (   |
| 29 - RECKLESS DRIVING                                                             | 2022-10-21   | 1 1  |     |
| ROE BLVD & 51ST STREET                                                            |              |      |     |
| 200 - MOTOR VEHICLE LIABILITY INSURANCE                                           | 2022-10-21   | 1    |     |
| ROE BLVD AND 48TH ST                                                              | 2022-10-21   | 1    |     |
|                                                                                   | 2 2022       | 1 1  |     |
| 144 – WHEN LIGHTED LAMPS REQUIRED VISIBILITY DISTANCE AND MOUNTED HEIGHT OF LAMPS | 2022-10-09   | 0    | 1   |
| ROE BLVD AND ROE LN                                                               |              |      |     |
| 192 - DRIVER'S LICENSE EXPIRED/NONE                                               | 2022-10-13   | 0    | 1   |
| 198.1a - VEHICLE LICENSE; ILLEGAL TAG: EXPIRED TAGS (MORE THAN 1 YEAR)            | 2022-10-13   | 1    | C   |
| ROSEWOOD AND ROE BLVD                                                             |              |      |     |
| 33 – SPEEDING                                                                     | 2022-10-01   | 1    | 0   |
| WEST 48TH STREET AND ROE BLVD.                                                    | 1            | 1 1  |     |
| 104 – INATTENTIVE DRIVING                                                         | 2022 11 10   | 1 1  |     |
| 101 HAVITENHAL DIVINIA                                                            | 2022-11-10   | 100  |     |
|                                                                                   |              | 165  | 108 |