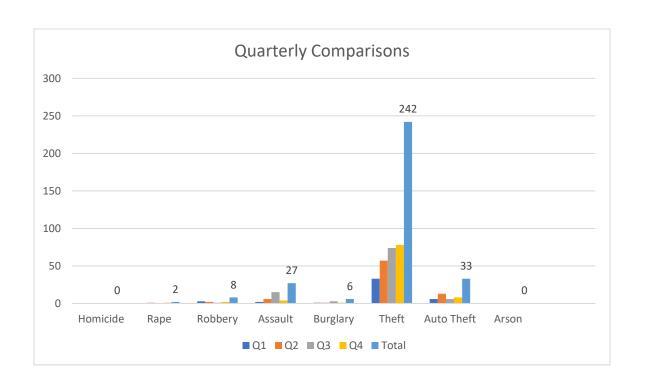

# Roeland Park Police Department / 2022 Fourth Quarter Report October 1 – December 31

Incidents: 289

U.C.R. - 94

Homicide - 0

Rape – 1

Robbery - 2

Assault – 4

Burglary – 1

Theft - 78

Vehicle Theft - 8

Arson - 0