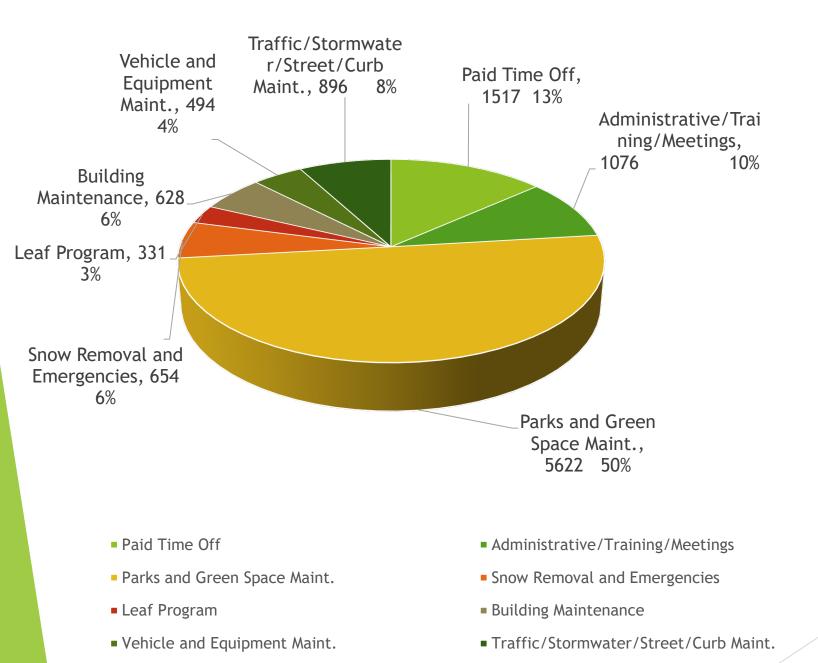

# Tickets and Warnings By Location

| Location     | Ordinance                                                               | Incident Date | Tickets | Warnings |
|--------------|-------------------------------------------------------------------------|---------------|---------|----------|
| 18TH ST AND  | D ROE BLVD                                                              |               |         |          |
|              | 33 – SPEEDING                                                           | 2022-10-01    |         |          |
| 18TH/I35     |                                                                         |               |         |          |
|              | 192 - DRIVER'S LICENSE EXPIRED/NONE                                     | 2022-10-17    | T       |          |
|              | 198.1b - VEHICLE LICENSE; ILLEGAL TAG: EXPIRED TAGS (LESS               | 2022-10-17    |         |          |
|              | THAN 1 YEAR)                                                            | 2022 10 17    |         |          |
| 3300 W 50TH  |                                                                         |               |         |          |
|              | 33 – SPEEDING                                                           | 2022-10-05    | C       |          |
| 4200 W. 55T  | H ST WB                                                                 | 1000          |         | 1        |
|              | 33 - SPEEDING                                                           | 2022-12-07    | 1 1     |          |
| 4400 BLK OF  |                                                                         | 2022-12-07    |         |          |
|              | 198.1a - VEHICLE LICENSE; ILLEGAL TAG: EXPIRED TAGS (MORE               | 12022 10 22   |         | т        |
|              | THAN 1 YEAR)                                                            | 2022-10-20    | 1       |          |
|              | 200 - MOTOR VEHICLE LIABILITY INSURANCE                                 | 2022-10-28    | 1       |          |
|              | 33 - SPEEDING                                                           | 2022-10-28    | 0       |          |
|              | 33 - SPEEDING                                                           | 2022-10-09    | 1       |          |
|              | 33 – SPEEDING                                                           | 2022-10-28    | 0       |          |
|              | 33 - SPEEDING                                                           | 2022-11-08    | 1       |          |
| 4400 BLK OG  |                                                                         | 12022 11:00   |         |          |
|              | 200 - MOTOR VEHICLE LIABILITY INSURANCE                                 | 2022 10 12    |         |          |
|              | 33 - SPEEDING                                                           | 2022-10-13    | 1       |          |
| 4500 BLK 551 |                                                                         | 2022-10-13    | 0       |          |
|              |                                                                         | 10000         |         |          |
|              | 146 - DEFECTIVE HEAD LAMPS ON MOTOR VEHICLES 33 - SPEEDING              | 2022-10-13    | 0       |          |
| 4500 BLK ROI |                                                                         | 2022-11-02    | 1       | (        |
| TOO BEN NO   |                                                                         |               |         |          |
|              | 147 - DEFECTIVE TAIL LAMPS & TAG LAMPS                                  | 2022-11-03    | 0       | 1        |
| 4500 BLOCK I | 33 - SPEEDING                                                           | 2022-11-03    | 0       |          |
| 4500 BLOCK   | WESTBOUND W. 55TH ST                                                    |               |         |          |
|              | 200 - MOTOR VEHICLE LIABILITY INSURANCE                                 | 2022-11-18    | 1       | (        |
|              | 33 - SPEEDING                                                           | 2022-11-18    | 1       | (        |
| 4500 W 55TH  |                                                                         |               |         |          |
|              | 33 - SPEEDING                                                           | 2022-10-10    | 0       | 1        |
| 4600 W 51    |                                                                         |               |         |          |
|              | 59 - FAIL TO YIELD AT STOP SIGN OR YIELD SIGN                           | 2022-10-16    | 0       | 1        |
|              | 6.7 - CRIMINAL TRESPASS                                                 | 2022-10-16    | 1       | - 1      |
| 47 & ROE LN  |                                                                         | 1000          |         |          |
|              | 144 - WHEN LIGHTED LAMPS REQUIRED VISIBILITY DISTANCE AND               | 2022-12-15    |         |          |
|              | MOUNTED HEIGHT OF LAMPS                                                 | 2022-12-13    | 0       | 1        |
| 4700 BLOCK ( |                                                                         |               |         |          |
|              | 33 - SPEEDING                                                           | 2022-12-08    | 1       |          |
| 4700 BLOCK F |                                                                         | 2022-12-08    | 1       | 0        |
|              |                                                                         | Inner         |         |          |
|              | 192 – DRIVER'S LICENSE EXPIRED/NONE                                     | 2022-10-01    | 1       | 0        |
|              | 192 – DRIVER'S LICENSE EXPIRED/NONE 192 – DRIVER'S LICENSE EXPIRED/NONE | 2022-10-02    | 1       | 0        |
|              | 192 – DRIVER'S LICENSE EXPIRED/NONE                                     | 2022-10-09    | 1       | 0        |
|              | 192 - DRIVER'S LICENSE EXPIRED/NONE                                     | 2022-10-30    | 1       | 0        |
|              | 192 - DRIVER'S LICENSE EXPIRED/NONE                                     | 2022-11-17    | 1       | 0        |
|              | 200 - MOTOR VEHICLE LIABILITY INSURANCE                                 | 2022-12-06    | 1       | 0        |
|              | 200 - MOTOR VEHICLE LIABILITY INSURANCE                                 | 2022-10-02    | 1       | 0        |
|              | 33 - SPEEDING                                                           | 2022-11-09    | 1       | 0        |
|              | 22 2: ELDING                                                            | 2022-10-01    |         | 0        |

|              | 33 – SPEEDING                                                               | 2022-10-02  | 31 |   |
|--------------|-----------------------------------------------------------------------------|-------------|----|---|
| -            | 33 - SPEEDING                                                               | 2022-10-02  | 0  |   |
|              | 33 - SPEEDING                                                               | 2022-10-03  | 0  |   |
|              | 33 - SPEEDING                                                               | 2022-10-07  | 1  |   |
|              | 33 - SPEEDING                                                               | 2022-10-09  | 3  |   |
|              | 33 - SPEEDING                                                               | 2022-10-13  |    |   |
|              | 33 - SPEEDING                                                               | 2022-10-17  |    | 0 |
|              | 33 - SPEEDING                                                               | 2022-10-29  | 1  | 0 |
|              | 33 - SPEEDING                                                               | 2022-11-09  | 1  | C |
|              | 33 - SPEEDING                                                               | 2022-11-09  |    | 0 |
|              | 33 - SPEEDING                                                               |             |    | 0 |
|              | 33 - SPEEDING                                                               | 2022-11-17  | 2  | 0 |
|              | 33 - SPEEDING                                                               | 2022-11-30  | 1  | 1 |
|              | 33 - SPEEDING                                                               | 2022-12-06  | 2  | 0 |
|              | 6.1 - THEFT                                                                 | 2022-12-07  | 2  | 0 |
| 4700 ROE     | O.1 - THEFT                                                                 | 2022-11-17  | 1  | 0 |
| 4700 KOL     |                                                                             |             |    |   |
|              | 192 – DRIVER'S LICENSE EXPIRED/NONE                                         | 2022-10-06  | 1  | 0 |
|              | 198 - VEHICLE LICENSE; ILLEGAL TAG; SWITCHED TAG                            | 2022-10-06  | 1  | 0 |
| 4700 W 50TH  | TERR EB                                                                     |             |    |   |
|              | 198 - VEHICLE LICENSE; ILLEGAL TAG; SWITCHED TAG                            | 2022-11-05  | 1  | 0 |
|              | 200 - MOTOR VEHICLE LIABILITY INSURANCE                                     | 2022-11-05  | 1  | 0 |
| 4800 BLK MIS |                                                                             | 1 03        |    |   |
|              | 192 – DRIVER'S LICENSE EXPIRED/NONE                                         | 2022-11-21  |    |   |
|              | 198.1b - VEHICLE LICENSE; ILLEGAL TAG: EXPIRED TAGS (LESS                   |             | 1  | 0 |
|              | THAN 1 YEAR)                                                                | 2022-11-21  | 0  | 1 |
|              | 200 - MOTOR VEHICLE LIABILITY INSURANCE                                     | 2022-11-21  | 1  |   |
|              | 33 - SPEEDING                                                               | 2022-11-21  | 0  | 0 |
| 4800 ROE     |                                                                             | 2022-11-21  | U  | 1 |
|              | 102 DRIVER'S LICENSE EVERED (NONE                                           | T2022 12 20 |    |   |
|              | 192 – DRIVER'S LICENSE EXPIRED/NONE 200 – MOTOR VEHICLE LIABILITY INSURANCE | 2022-12-28  | 1  | 0 |
|              | 49 – IMPROPER TURN OR APPROACH                                              | 2022-12-28  | 1  | 0 |
| 4800 ROE BL\ |                                                                             | 2022-12-28  | 1  | 0 |
| TOOU NOL BLY |                                                                             |             |    |   |
|              | 146 - DEFECTIVE HEAD LAMPS ON MOTOR VEHICLES                                | 2022-10-30  | 0  | 1 |
|              | 193 - DRIVER'S LICENSE IN POSSESSION                                        | 2022-10-24  | 0  | 1 |
|              | 194 – DRIVING WHILE LICENSE CANCELED, SUSPENDED, OR REVOKED                 | 2022-10-30  | 1  | 0 |
|              | 198.1a – VEHICLE LICENSE; ILLEGAL TAG: EXPIRED TAGS (MORE THAN 1 YEAR)      | 2022-10-24  | 1  | 0 |
|              | 198.1b - VEHICLE LICENSE; ILLEGAL TAG: EXPIRED TAGS (LESS THAN 1 YEAR)      | 2022-10-30  | 0  | 1 |
|              | 200 - MOTOR VEHICLE LIABILITY INSURANCE                                     | 2022-10-24  | 1  | 0 |
|              | 200 - MOTOR VEHICLE LIABILITY INSURANCE                                     | 2022-10-30  | i  | 0 |
|              | 33 - SPEEDING                                                               | 2022-10-19  | 0  | 1 |
|              | 33 - SPEEDING                                                               | 2022-10-30  | 1  | 0 |
|              | 33 - SPEEDING                                                               | 2022-11-19  | 0  |   |
|              | 33 - SPEEDING                                                               | 2022-11-24  | 0  | 1 |
|              | 9.9.1 / 11-302 - UNLAWFUL POSSESSION OF MARIJUANA AND TETRAHYDROCANNABINOLS | 2022-11-24  | 1  | 0 |
| 4815 ROE BLV |                                                                             |             |    |   |
|              |                                                                             | Jacob de de |    |   |
|              | 194 - DRIVING WHILE LICENSE CANCELED, SUSPENDED, OR REVOKED                 | 2022-10-19  | 1  | 0 |
|              | 200 - MOTOR VEHICLE LIABILITY INSURANCE                                     | 2022-10-19  | 1  | 0 |
|              |                                                                             |             |    |   |
|              | 3.1 – BATTERY                                                               | 2022-11-30  | 1  | 0 |
|              | 3.1 - BATTERY<br>6.6 - CRIMINAL DAMAGE TO PROPERTY                          |             | 1  | 0 |
| 48TH & ROE B | 3.1 - BATTERY<br>6.6 - CRIMINAL DAMAGE TO PROPERTY                          | 2022-11-30  | 1  |   |

| , b                            | 192 – DRIVER'S LICENSE EXPIRED/NONE                                                                                                                                                                                                                                                                                                                                              | 2022-10-02                                                                                     | 1        | (                          |
|--------------------------------|----------------------------------------------------------------------------------------------------------------------------------------------------------------------------------------------------------------------------------------------------------------------------------------------------------------------------------------------------------------------------------|------------------------------------------------------------------------------------------------|----------|----------------------------|
|                                | 195 - DRIVING IN VIOLATION OF RESTRICTIONS                                                                                                                                                                                                                                                                                                                                       | 2022-12-16                                                                                     | 1        | (                          |
|                                | 198 - VEHICLE LICENSE; ILLEGAL TAG; SWITCHED TAG                                                                                                                                                                                                                                                                                                                                 | 2022-12-16                                                                                     | 1        | (                          |
| 10000                          | 200 – MOTOR VEHICLE LIABILITY INSURANCE                                                                                                                                                                                                                                                                                                                                          | 2022-10-02                                                                                     | 1        | (                          |
| 48TH AND RO                    | E BLVD                                                                                                                                                                                                                                                                                                                                                                           |                                                                                                |          |                            |
|                                | 198.1b - VEHICLE LICENSE; ILLEGAL TAG: EXPIRED TAGS (LESS                                                                                                                                                                                                                                                                                                                        | 2022-10-17                                                                                     | 0        | -                          |
| 10=11.111===                   | THAN 1 YEAR)                                                                                                                                                                                                                                                                                                                                                                     |                                                                                                |          |                            |
| 48TH AND RO                    | E BLVD                                                                                                                                                                                                                                                                                                                                                                           |                                                                                                |          |                            |
|                                | 146 - DEFECTIVE HEAD LAMPS ON MOTOR VEHICLES                                                                                                                                                                                                                                                                                                                                     | 2022-10-15                                                                                     | 0        |                            |
| 48TH AND RO                    | E LANE                                                                                                                                                                                                                                                                                                                                                                           |                                                                                                |          |                            |
|                                | 146 - DEFECTIVE HEAD LAMPS ON MOTOR VEHICLES                                                                                                                                                                                                                                                                                                                                     | 2022-10-22                                                                                     | 0        |                            |
|                                | 198.1b - VEHICLE LICENSE; ILLEGAL TAG: EXPIRED TAGS (LESS                                                                                                                                                                                                                                                                                                                        | 2022-10-22                                                                                     | 0        |                            |
|                                | THAN 1 YEAR)                                                                                                                                                                                                                                                                                                                                                                     |                                                                                                |          |                            |
| 48TH AND RO                    | E LANE                                                                                                                                                                                                                                                                                                                                                                           |                                                                                                |          |                            |
|                                | 146 - DEFECTIVE HEAD LAMPS ON MOTOR VEHICLES                                                                                                                                                                                                                                                                                                                                     | 2022-10-18                                                                                     | 0        |                            |
| 4900 ROE NB                    |                                                                                                                                                                                                                                                                                                                                                                                  | 1000                                                                                           | <u> </u> |                            |
|                                | 182.1(a)(1) - SEATBELT (AGE 18+)                                                                                                                                                                                                                                                                                                                                                 | 2022 12 07                                                                                     |          |                            |
|                                | 198.1b – VEHICLE LICENSE; ILLEGAL TAG: EXPIRED TAGS (LESS                                                                                                                                                                                                                                                                                                                        | 2022-12-07<br>2022-12-07                                                                       | 1 1      | 0                          |
|                                | THAN 1 YEAR)                                                                                                                                                                                                                                                                                                                                                                     | 2022-12-07                                                                                     |          | C                          |
| 4906 CANTER                    |                                                                                                                                                                                                                                                                                                                                                                                  | 1                                                                                              |          |                            |
|                                | 6.7 - CRIMINAL TRESPASS                                                                                                                                                                                                                                                                                                                                                          | 2022-12-02                                                                                     |          |                            |
|                                | 7.2 - INTERFERENCE WITH LAW ENFORCEMENT                                                                                                                                                                                                                                                                                                                                          | 2022-12-02                                                                                     | 1        | 0                          |
| 4950 ROE                       | 1712 HATERICE WITH LAW ENFORCEMENT                                                                                                                                                                                                                                                                                                                                               | 2022-12-02                                                                                     | 1        | 0                          |
|                                | 100 to VEHICLE HOTNER HARGAL TAG EVENTED TO SO (1000)                                                                                                                                                                                                                                                                                                                            | 1                                                                                              |          |                            |
|                                | 198.1a - VEHICLE LICENSE; ILLEGAL TAG: EXPIRED TAGS (MORE THAN 1 YEAR)                                                                                                                                                                                                                                                                                                           | 2022-11-21                                                                                     | 1        | 0                          |
|                                | 200 – MOTOR VEHICLE LIABILITY INSURANCE                                                                                                                                                                                                                                                                                                                                          | 2022-11-21                                                                                     |          |                            |
|                                | 05 0505500                                                                                                                                                                                                                                                                                                                                                                       | 2022-11-21                                                                                     |          | 0                          |
|                                | PLACES                                                                                                                                                                                                                                                                                                                                                                           | 2022-12-23                                                                                     | 0        | 1                          |
| 4951 ROE BLVI                  |                                                                                                                                                                                                                                                                                                                                                                                  |                                                                                                |          |                            |
|                                | 6.1 - THEFT                                                                                                                                                                                                                                                                                                                                                                      | 2022-10-19                                                                                     |          |                            |
|                                | 7.2 - INTERFERENCE WITH LAW ENFORCEMENT                                                                                                                                                                                                                                                                                                                                          |                                                                                                | 1        | 0                          |
| 4960 ROE                       | THE WITH LAW INFORCEMENT                                                                                                                                                                                                                                                                                                                                                         | 2022-10-19                                                                                     |          | 0                          |
|                                | 102 DRIVERIC LICENICE IN POSSESSION                                                                                                                                                                                                                                                                                                                                              |                                                                                                |          |                            |
|                                | 193 - DRIVER'S LICENSE IN POSSESSION                                                                                                                                                                                                                                                                                                                                             | 2022-12-10                                                                                     | 0        | 1                          |
|                                | 80 - EMERGING FROM ALLEY OR PRIVATE DRIVEWAY OR BUILDING                                                                                                                                                                                                                                                                                                                         | 2022-12-10                                                                                     | 0        | 1                          |
| 4960 ROE BLVI                  | 0                                                                                                                                                                                                                                                                                                                                                                                |                                                                                                |          |                            |
|                                |                                                                                                                                                                                                                                                                                                                                                                                  |                                                                                                |          |                            |
|                                | 6.1 - THEFT<br>6.1 - THEFT                                                                                                                                                                                                                                                                                                                                                       | 2022-10-07                                                                                     | 1        | 0                          |
|                                | ID I - I HEFT                                                                                                                                                                                                                                                                                                                                                                    | 7077 10 20                                                                                     |          |                            |
|                                |                                                                                                                                                                                                                                                                                                                                                                                  | 2022-10-26                                                                                     | 1        | 0                          |
| 4070 POE PLVI                  | 6.1 – THEFT                                                                                                                                                                                                                                                                                                                                                                      | 2022-10-26                                                                                     | 2        | 0                          |
| 4970 ROE BLV[                  | 6.1 - THEFT                                                                                                                                                                                                                                                                                                                                                                      |                                                                                                |          | 0                          |
|                                | 6.1 - THEFT  D  33 - SPEEDING                                                                                                                                                                                                                                                                                                                                                    |                                                                                                |          | 0 0                        |
| 4970 ROE BLVI<br>50 TERR & CED | 6.1 - THEFT  D  33 - SPEEDING  DAR                                                                                                                                                                                                                                                                                                                                               | 2022-12-21                                                                                     | 2        | 0 0                        |
|                                | 6.1 - THEFT  D  33 - SPEEDING                                                                                                                                                                                                                                                                                                                                                    | 2022-12-21                                                                                     | 2        | 1                          |
|                                | 6.1 - THEFT  D  33 - SPEEDING  DAR                                                                                                                                                                                                                                                                                                                                               | 2022-12-21                                                                                     | 0        | 1                          |
|                                | 6.1 - THEFT  33 - SPEEDING  AR  147 - DEFECTIVE TAIL LAMPS & TAG LAMPS  149 - IMPROPER STOP LAMPS AND TURN SIGNALS  180 - TRAILERS AND TOWED VEHICLES; DRAWBAR CONNECTIONS                                                                                                                                                                                                       | 2022-12-21 2022-11-23 2022-12-24                                                               | 0        | 1 1 1                      |
|                                | 6.1 - THEFT  33 - SPEEDING  DAR  147 - DEFECTIVE TAIL LAMPS & TAG LAMPS  149 - IMPROPER STOP LAMPS AND TURN SIGNALS  180 - TRAILERS AND TOWED VEHICLES; DRAWBAR CONNECTIONS AND SAFETY HITCH                                                                                                                                                                                     | 2022-12-21<br>2022-11-23<br>2022-12-24<br>2022-12-24                                           | 0 0      | 1 1 1                      |
|                                | 6.1 - THEFT  33 - SPEEDING  AR  147 - DEFECTIVE TAIL LAMPS & TAG LAMPS  149 - IMPROPER STOP LAMPS AND TURN SIGNALS  180 - TRAILERS AND TOWED VEHICLES; DRAWBAR CONNECTIONS  AND SAFETY HITCH  194 - DRIVING WHILE LICENSE CANCELED, SUSPENDED, OR                                                                                                                                | 2022-12-21<br>2022-11-23<br>2022-12-24<br>2022-12-24                                           | 0 0      | 1<br>1<br>1<br>1<br>0      |
|                                | 6.1 - THEFT  33 - SPEEDING  33 - SPEEDING  147 - DEFECTIVE TAIL LAMPS & TAG LAMPS  149 - IMPROPER STOP LAMPS AND TURN SIGNALS  180 - TRAILERS AND TOWED VEHICLES; DRAWBAR CONNECTIONS AND SAFETY HITCH  194 - DRIVING WHILE LICENSE CANCELED, SUSPENDED, OR REVOKED                                                                                                              | 2022-12-24<br>2022-12-24<br>2022-12-24<br>2022-12-24<br>2022-12-24                             | 0 0      | 1 1 1                      |
|                                | 6.1 - THEFT  33 - SPEEDING  33 - SPEEDING  147 - DEFECTIVE TAIL LAMPS & TAG LAMPS  149 - IMPROPER STOP LAMPS AND TURN SIGNALS  180 - TRAILERS AND TOWED VEHICLES; DRAWBAR CONNECTIONS AND SAFETY HITCH  194 - DRIVING WHILE LICENSE CANCELED, SUSPENDED, OR REVOKED                                                                                                              | 2022-12-21<br>2022-11-23<br>2022-12-24<br>2022-12-24<br>2022-12-24                             | 0 0      | 1 1 1                      |
| 50 TERR & CED                  | 6.1 - THEFT  33 - SPEEDING  33 - SPEEDING  147 - DEFECTIVE TAIL LAMPS & TAG LAMPS  149 - IMPROPER STOP LAMPS AND TURN SIGNALS  180 - TRAILERS AND TOWED VEHICLES; DRAWBAR CONNECTIONS AND SAFETY HITCH  194 - DRIVING WHILE LICENSE CANCELED, SUSPENDED, OR REVOKED  80 - EMERGING FROM ALLEY OR PRIVATE DRIVEWAY OR BUILDING                                                    | 2022-12-24<br>2022-12-24<br>2022-12-24<br>2022-12-24<br>2022-12-24                             | 0 0      | 1<br>1<br>1<br>1<br>1      |
|                                | 6.1 - THEFT  33 - SPEEDING  147 - DEFECTIVE TAIL LAMPS & TAG LAMPS  149 - IMPROPER STOP LAMPS AND TURN SIGNALS  180 - TRAILERS AND TOWED VEHICLES; DRAWBAR CONNECTIONS AND SAFETY HITCH  194 - DRIVING WHILE LICENSE CANCELED, SUSPENDED, OR REVOKED  80 - EMERGING FROM ALLEY OR PRIVATE DRIVEWAY OR BUILDING                                                                   | 2022-12-21<br>2022-11-23<br>2022-12-24<br>2022-12-24<br>2022-12-24<br>2022-12-24<br>2022-12-24 | 0 0      | 1<br>1<br>1<br>1<br>0      |
| 50 TERR & CED                  | 6.1 - THEFT  33 - SPEEDING  147 - DEFECTIVE TAIL LAMPS & TAG LAMPS  149 - IMPROPER STOP LAMPS AND TURN SIGNALS  180 - TRAILERS AND TOWED VEHICLES; DRAWBAR CONNECTIONS AND SAFETY HITCH  194 - DRIVING WHILE LICENSE CANCELED, SUSPENDED, OR REVOKED  80 - EMERGING FROM ALLEY OR PRIVATE DRIVEWAY OR BUILDING                                                                   | 2022-12-24<br>2022-12-24<br>2022-12-24<br>2022-12-24<br>2022-12-24                             | 0 0      | 1<br>1<br>1<br>1<br>0      |
| 50 TERR & CED                  | 6.1 - THEFT  33 - SPEEDING  DAR  147 - DEFECTIVE TAIL LAMPS & TAG LAMPS  149 - IMPROPER STOP LAMPS AND TURN SIGNALS  180 - TRAILERS AND TOWED VEHICLES; DRAWBAR CONNECTIONS AND SAFETY HITCH  194 - DRIVING WHILE LICENSE CANCELED, SUSPENDED, OR REVOKED  80 - EMERGING FROM ALLEY OR PRIVATE DRIVEWAY OR BUILDING  194 - DRIVING WHILE LICENSE CANCELED, SUSPENDED, OR REVOKED | 2022-12-21<br>2022-11-23<br>2022-12-24<br>2022-12-24<br>2022-12-24<br>2022-12-24<br>2022-12-24 | 0 0      | 1<br>1<br>1<br>1<br>1<br>0 |

| ь.             | 58 - FAILURE TO YIELD TO APPROACHING VEHICLE WHEN TURNING LEFT                                                                                                                                                                                                                                                                                                                                                                                                                                                                                                                                                                                                                                                                                                                                                                                                                                                                                                                                                                                                                                                                                                                                                                                                                                                                                                                                                                                                                                                                                                                                                                                                                                                                                                                                                                                                                                                                                                                                                                                                                                                                 | 2022-12-29 | 1 | ( |
|----------------|--------------------------------------------------------------------------------------------------------------------------------------------------------------------------------------------------------------------------------------------------------------------------------------------------------------------------------------------------------------------------------------------------------------------------------------------------------------------------------------------------------------------------------------------------------------------------------------------------------------------------------------------------------------------------------------------------------------------------------------------------------------------------------------------------------------------------------------------------------------------------------------------------------------------------------------------------------------------------------------------------------------------------------------------------------------------------------------------------------------------------------------------------------------------------------------------------------------------------------------------------------------------------------------------------------------------------------------------------------------------------------------------------------------------------------------------------------------------------------------------------------------------------------------------------------------------------------------------------------------------------------------------------------------------------------------------------------------------------------------------------------------------------------------------------------------------------------------------------------------------------------------------------------------------------------------------------------------------------------------------------------------------------------------------------------------------------------------------------------------------------------|------------|---|---|
|                | 6.1 – THEFT                                                                                                                                                                                                                                                                                                                                                                                                                                                                                                                                                                                                                                                                                                                                                                                                                                                                                                                                                                                                                                                                                                                                                                                                                                                                                                                                                                                                                                                                                                                                                                                                                                                                                                                                                                                                                                                                                                                                                                                                                                                                                                                    | 2022-12-18 | 1 |   |
| 50 TERR AND RO | DE BLVD                                                                                                                                                                                                                                                                                                                                                                                                                                                                                                                                                                                                                                                                                                                                                                                                                                                                                                                                                                                                                                                                                                                                                                                                                                                                                                                                                                                                                                                                                                                                                                                                                                                                                                                                                                                                                                                                                                                                                                                                                                                                                                                        |            |   |   |
|                | 146 - DEFECTIVE HEAD LAMPS ON MOTOR VEHICLES                                                                                                                                                                                                                                                                                                                                                                                                                                                                                                                                                                                                                                                                                                                                                                                                                                                                                                                                                                                                                                                                                                                                                                                                                                                                                                                                                                                                                                                                                                                                                                                                                                                                                                                                                                                                                                                                                                                                                                                                                                                                                   | 2022-10-12 |   |   |
|                | 200 - MOTOR VEHICLE LIABILITY INSURANCE                                                                                                                                                                                                                                                                                                                                                                                                                                                                                                                                                                                                                                                                                                                                                                                                                                                                                                                                                                                                                                                                                                                                                                                                                                                                                                                                                                                                                                                                                                                                                                                                                                                                                                                                                                                                                                                                                                                                                                                                                                                                                        |            | 0 |   |
| 5000 ROE BLVD  | 200 MOTOR VEHICLE LIABILITY INSURANCE                                                                                                                                                                                                                                                                                                                                                                                                                                                                                                                                                                                                                                                                                                                                                                                                                                                                                                                                                                                                                                                                                                                                                                                                                                                                                                                                                                                                                                                                                                                                                                                                                                                                                                                                                                                                                                                                                                                                                                                                                                                                                          | 2022-10-12 | 1 | ( |
| JOOO KOL BLVD  | To the second se |            |   |   |
|                | 147 - DEFECTIVE TAIL LAMPS & TAG LAMPS                                                                                                                                                                                                                                                                                                                                                                                                                                                                                                                                                                                                                                                                                                                                                                                                                                                                                                                                                                                                                                                                                                                                                                                                                                                                                                                                                                                                                                                                                                                                                                                                                                                                                                                                                                                                                                                                                                                                                                                                                                                                                         | 2022-11-15 | 1 | ( |
|                | 192 - DRIVER'S LICENSE EXPIRED/NONE                                                                                                                                                                                                                                                                                                                                                                                                                                                                                                                                                                                                                                                                                                                                                                                                                                                                                                                                                                                                                                                                                                                                                                                                                                                                                                                                                                                                                                                                                                                                                                                                                                                                                                                                                                                                                                                                                                                                                                                                                                                                                            | 2022-11-15 | 0 | : |
|                | 33 - SPEEDING                                                                                                                                                                                                                                                                                                                                                                                                                                                                                                                                                                                                                                                                                                                                                                                                                                                                                                                                                                                                                                                                                                                                                                                                                                                                                                                                                                                                                                                                                                                                                                                                                                                                                                                                                                                                                                                                                                                                                                                                                                                                                                                  | 2022-11-15 | 0 |   |
| 5000 ROE BLVD  | SB                                                                                                                                                                                                                                                                                                                                                                                                                                                                                                                                                                                                                                                                                                                                                                                                                                                                                                                                                                                                                                                                                                                                                                                                                                                                                                                                                                                                                                                                                                                                                                                                                                                                                                                                                                                                                                                                                                                                                                                                                                                                                                                             |            |   |   |
|                | 198 – VEHICLE LICENSE; ILLEGAL TAG; SWITCHED TAG                                                                                                                                                                                                                                                                                                                                                                                                                                                                                                                                                                                                                                                                                                                                                                                                                                                                                                                                                                                                                                                                                                                                                                                                                                                                                                                                                                                                                                                                                                                                                                                                                                                                                                                                                                                                                                                                                                                                                                                                                                                                               | 2022-11-13 | 1 |   |
| 5055 ROE BLVD  | , =====================================                                                                                                                                                                                                                                                                                                                                                                                                                                                                                                                                                                                                                                                                                                                                                                                                                                                                                                                                                                                                                                                                                                                                                                                                                                                                                                                                                                                                                                                                                                                                                                                                                                                                                                                                                                                                                                                                                                                                                                                                                                                                                        | LULL II IS |   |   |
|                | 144 WIEN HIGHTED LANDS RECHIRED MISIRIFE DISTANCE                                                                                                                                                                                                                                                                                                                                                                                                                                                                                                                                                                                                                                                                                                                                                                                                                                                                                                                                                                                                                                                                                                                                                                                                                                                                                                                                                                                                                                                                                                                                                                                                                                                                                                                                                                                                                                                                                                                                                                                                                                                                              | T          |   |   |
|                | 144 – WHEN LIGHTED LAMPS REQUIRED VISIBILITY DISTANCE AND MOUNTED HEIGHT OF LAMPS                                                                                                                                                                                                                                                                                                                                                                                                                                                                                                                                                                                                                                                                                                                                                                                                                                                                                                                                                                                                                                                                                                                                                                                                                                                                                                                                                                                                                                                                                                                                                                                                                                                                                                                                                                                                                                                                                                                                                                                                                                              | 2022-12-11 | 0 | 1 |
|                | 30 - DUI                                                                                                                                                                                                                                                                                                                                                                                                                                                                                                                                                                                                                                                                                                                                                                                                                                                                                                                                                                                                                                                                                                                                                                                                                                                                                                                                                                                                                                                                                                                                                                                                                                                                                                                                                                                                                                                                                                                                                                                                                                                                                                                       |            |   |   |
|                |                                                                                                                                                                                                                                                                                                                                                                                                                                                                                                                                                                                                                                                                                                                                                                                                                                                                                                                                                                                                                                                                                                                                                                                                                                                                                                                                                                                                                                                                                                                                                                                                                                                                                                                                                                                                                                                                                                                                                                                                                                                                                                                                | 2022-11-24 | 1 |   |
| FOTU TED AND C | 5.4 - ENDANGERING A CHILD                                                                                                                                                                                                                                                                                                                                                                                                                                                                                                                                                                                                                                                                                                                                                                                                                                                                                                                                                                                                                                                                                                                                                                                                                                                                                                                                                                                                                                                                                                                                                                                                                                                                                                                                                                                                                                                                                                                                                                                                                                                                                                      | 2022-11-24 | 1 |   |
| 50TH TER AND C | LEDAK                                                                                                                                                                                                                                                                                                                                                                                                                                                                                                                                                                                                                                                                                                                                                                                                                                                                                                                                                                                                                                                                                                                                                                                                                                                                                                                                                                                                                                                                                                                                                                                                                                                                                                                                                                                                                                                                                                                                                                                                                                                                                                                          |            |   |   |
|                | 198.1b - VEHICLE LICENSE; ILLEGAL TAG: EXPIRED TAGS (LESS                                                                                                                                                                                                                                                                                                                                                                                                                                                                                                                                                                                                                                                                                                                                                                                                                                                                                                                                                                                                                                                                                                                                                                                                                                                                                                                                                                                                                                                                                                                                                                                                                                                                                                                                                                                                                                                                                                                                                                                                                                                                      | 2022-12-17 | 0 | 1 |
|                | THAN 1 YEAR)                                                                                                                                                                                                                                                                                                                                                                                                                                                                                                                                                                                                                                                                                                                                                                                                                                                                                                                                                                                                                                                                                                                                                                                                                                                                                                                                                                                                                                                                                                                                                                                                                                                                                                                                                                                                                                                                                                                                                                                                                                                                                                                   |            |   |   |
|                | 200 - MOTOR VEHICLE LIABILITY INSURANCE                                                                                                                                                                                                                                                                                                                                                                                                                                                                                                                                                                                                                                                                                                                                                                                                                                                                                                                                                                                                                                                                                                                                                                                                                                                                                                                                                                                                                                                                                                                                                                                                                                                                                                                                                                                                                                                                                                                                                                                                                                                                                        | 2022-12-17 | 1 |   |
|                | 59 - FAIL TO YIELD AT STOP SIGN OR YIELD SIGN                                                                                                                                                                                                                                                                                                                                                                                                                                                                                                                                                                                                                                                                                                                                                                                                                                                                                                                                                                                                                                                                                                                                                                                                                                                                                                                                                                                                                                                                                                                                                                                                                                                                                                                                                                                                                                                                                                                                                                                                                                                                                  | 2022-12-17 | 0 | 2 |
| 50TH TER AND C | CEDAR ST                                                                                                                                                                                                                                                                                                                                                                                                                                                                                                                                                                                                                                                                                                                                                                                                                                                                                                                                                                                                                                                                                                                                                                                                                                                                                                                                                                                                                                                                                                                                                                                                                                                                                                                                                                                                                                                                                                                                                                                                                                                                                                                       |            |   |   |
|                | 59 - FAIL TO YIELD AT STOP SIGN OR YIELD SIGN                                                                                                                                                                                                                                                                                                                                                                                                                                                                                                                                                                                                                                                                                                                                                                                                                                                                                                                                                                                                                                                                                                                                                                                                                                                                                                                                                                                                                                                                                                                                                                                                                                                                                                                                                                                                                                                                                                                                                                                                                                                                                  | 2022-12-30 |   |   |
| 50TH TER AND R |                                                                                                                                                                                                                                                                                                                                                                                                                                                                                                                                                                                                                                                                                                                                                                                                                                                                                                                                                                                                                                                                                                                                                                                                                                                                                                                                                                                                                                                                                                                                                                                                                                                                                                                                                                                                                                                                                                                                                                                                                                                                                                                                | 2022-12-30 | 0 | 1 |
| JOHN TERONING  |                                                                                                                                                                                                                                                                                                                                                                                                                                                                                                                                                                                                                                                                                                                                                                                                                                                                                                                                                                                                                                                                                                                                                                                                                                                                                                                                                                                                                                                                                                                                                                                                                                                                                                                                                                                                                                                                                                                                                                                                                                                                                                                                |            |   |   |
|                | 146 - DEFECTIVE HEAD LAMPS ON MOTOR VEHICLES                                                                                                                                                                                                                                                                                                                                                                                                                                                                                                                                                                                                                                                                                                                                                                                                                                                                                                                                                                                                                                                                                                                                                                                                                                                                                                                                                                                                                                                                                                                                                                                                                                                                                                                                                                                                                                                                                                                                                                                                                                                                                   | 2022-10-14 | 0 | 1 |
|                | 192 – DRIVER'S LICENSE EXPIRED/NONE                                                                                                                                                                                                                                                                                                                                                                                                                                                                                                                                                                                                                                                                                                                                                                                                                                                                                                                                                                                                                                                                                                                                                                                                                                                                                                                                                                                                                                                                                                                                                                                                                                                                                                                                                                                                                                                                                                                                                                                                                                                                                            | 2022-10-14 | 1 | C |
|                | 192 – DRIVER'S LICENSE EXPIRED/NONE                                                                                                                                                                                                                                                                                                                                                                                                                                                                                                                                                                                                                                                                                                                                                                                                                                                                                                                                                                                                                                                                                                                                                                                                                                                                                                                                                                                                                                                                                                                                                                                                                                                                                                                                                                                                                                                                                                                                                                                                                                                                                            | 2022-11-17 | 0 | 1 |
|                | 200 - MOTOR VEHICLE LIABILITY INSURANCE                                                                                                                                                                                                                                                                                                                                                                                                                                                                                                                                                                                                                                                                                                                                                                                                                                                                                                                                                                                                                                                                                                                                                                                                                                                                                                                                                                                                                                                                                                                                                                                                                                                                                                                                                                                                                                                                                                                                                                                                                                                                                        | 2022-10-18 | 1 | 0 |
|                | 59 - FAIL TO YIELD AT STOP SIGN OR YIELD SIGN                                                                                                                                                                                                                                                                                                                                                                                                                                                                                                                                                                                                                                                                                                                                                                                                                                                                                                                                                                                                                                                                                                                                                                                                                                                                                                                                                                                                                                                                                                                                                                                                                                                                                                                                                                                                                                                                                                                                                                                                                                                                                  | 2022-10-18 | 0 | 1 |
|                | 59 - FAIL TO YIELD AT STOP SIGN OR YIELD SIGN                                                                                                                                                                                                                                                                                                                                                                                                                                                                                                                                                                                                                                                                                                                                                                                                                                                                                                                                                                                                                                                                                                                                                                                                                                                                                                                                                                                                                                                                                                                                                                                                                                                                                                                                                                                                                                                                                                                                                                                                                                                                                  | 2022-11-17 | 0 | 1 |
|                | 9.9.1 / 11-302 - UNLAWFUL POSSESSION OF MARIJUANA AND                                                                                                                                                                                                                                                                                                                                                                                                                                                                                                                                                                                                                                                                                                                                                                                                                                                                                                                                                                                                                                                                                                                                                                                                                                                                                                                                                                                                                                                                                                                                                                                                                                                                                                                                                                                                                                                                                                                                                                                                                                                                          | 2022-10-18 | 1 |   |
|                | TETRAHYDROCANNABINOLS                                                                                                                                                                                                                                                                                                                                                                                                                                                                                                                                                                                                                                                                                                                                                                                                                                                                                                                                                                                                                                                                                                                                                                                                                                                                                                                                                                                                                                                                                                                                                                                                                                                                                                                                                                                                                                                                                                                                                                                                                                                                                                          |            |   | Ŭ |
| 50TH TER AND R | OE BLVD                                                                                                                                                                                                                                                                                                                                                                                                                                                                                                                                                                                                                                                                                                                                                                                                                                                                                                                                                                                                                                                                                                                                                                                                                                                                                                                                                                                                                                                                                                                                                                                                                                                                                                                                                                                                                                                                                                                                                                                                                                                                                                                        |            |   |   |
|                | 147 - DEFECTIVE TAIL LAMPS & TAG LAMPS                                                                                                                                                                                                                                                                                                                                                                                                                                                                                                                                                                                                                                                                                                                                                                                                                                                                                                                                                                                                                                                                                                                                                                                                                                                                                                                                                                                                                                                                                                                                                                                                                                                                                                                                                                                                                                                                                                                                                                                                                                                                                         | 2022-11-16 |   |   |
|                | 194 - DRIVING WHILE LICENSE CANCELED, SUSPENDED, OR                                                                                                                                                                                                                                                                                                                                                                                                                                                                                                                                                                                                                                                                                                                                                                                                                                                                                                                                                                                                                                                                                                                                                                                                                                                                                                                                                                                                                                                                                                                                                                                                                                                                                                                                                                                                                                                                                                                                                                                                                                                                            |            | 0 | 1 |
|                | REVOKED                                                                                                                                                                                                                                                                                                                                                                                                                                                                                                                                                                                                                                                                                                                                                                                                                                                                                                                                                                                                                                                                                                                                                                                                                                                                                                                                                                                                                                                                                                                                                                                                                                                                                                                                                                                                                                                                                                                                                                                                                                                                                                                        | 2022-11-16 | 1 | 0 |
| 50TH TRE AND R | 1.2.4.4.1.2                                                                                                                                                                                                                                                                                                                                                                                                                                                                                                                                                                                                                                                                                                                                                                                                                                                                                                                                                                                                                                                                                                                                                                                                                                                                                                                                                                                                                                                                                                                                                                                                                                                                                                                                                                                                                                                                                                                                                                                                                                                                                                                    |            |   |   |
|                |                                                                                                                                                                                                                                                                                                                                                                                                                                                                                                                                                                                                                                                                                                                                                                                                                                                                                                                                                                                                                                                                                                                                                                                                                                                                                                                                                                                                                                                                                                                                                                                                                                                                                                                                                                                                                                                                                                                                                                                                                                                                                                                                |            |   |   |
|                | 192 – DRIVER'S LICENSE EXPIRED/NONE                                                                                                                                                                                                                                                                                                                                                                                                                                                                                                                                                                                                                                                                                                                                                                                                                                                                                                                                                                                                                                                                                                                                                                                                                                                                                                                                                                                                                                                                                                                                                                                                                                                                                                                                                                                                                                                                                                                                                                                                                                                                                            | 2022-11-23 | 0 | 1 |
|                | 198.1b – VEHICLE LICENSE; ILLEGAL TAG: EXPIRED TAGS (LESS                                                                                                                                                                                                                                                                                                                                                                                                                                                                                                                                                                                                                                                                                                                                                                                                                                                                                                                                                                                                                                                                                                                                                                                                                                                                                                                                                                                                                                                                                                                                                                                                                                                                                                                                                                                                                                                                                                                                                                                                                                                                      | 2022-11-23 | 1 | 0 |
| E1 TED AND DO  | THAN 1 YEAR)                                                                                                                                                                                                                                                                                                                                                                                                                                                                                                                                                                                                                                                                                                                                                                                                                                                                                                                                                                                                                                                                                                                                                                                                                                                                                                                                                                                                                                                                                                                                                                                                                                                                                                                                                                                                                                                                                                                                                                                                                                                                                                                   |            |   |   |
| 51 TER AND ROE | : LN                                                                                                                                                                                                                                                                                                                                                                                                                                                                                                                                                                                                                                                                                                                                                                                                                                                                                                                                                                                                                                                                                                                                                                                                                                                                                                                                                                                                                                                                                                                                                                                                                                                                                                                                                                                                                                                                                                                                                                                                                                                                                                                           |            |   |   |
|                | 146 - DEFECTIVE HEAD LAMPS ON MOTOR VEHICLES                                                                                                                                                                                                                                                                                                                                                                                                                                                                                                                                                                                                                                                                                                                                                                                                                                                                                                                                                                                                                                                                                                                                                                                                                                                                                                                                                                                                                                                                                                                                                                                                                                                                                                                                                                                                                                                                                                                                                                                                                                                                                   | 2022-10-07 | 0 | 1 |
|                | 200 - MOTOR VEHICLE LIABILITY INSURANCE                                                                                                                                                                                                                                                                                                                                                                                                                                                                                                                                                                                                                                                                                                                                                                                                                                                                                                                                                                                                                                                                                                                                                                                                                                                                                                                                                                                                                                                                                                                                                                                                                                                                                                                                                                                                                                                                                                                                                                                                                                                                                        | 2022-10-07 | 1 | 0 |
| 51 & CEDAR     |                                                                                                                                                                                                                                                                                                                                                                                                                                                                                                                                                                                                                                                                                                                                                                                                                                                                                                                                                                                                                                                                                                                                                                                                                                                                                                                                                                                                                                                                                                                                                                                                                                                                                                                                                                                                                                                                                                                                                                                                                                                                                                                                |            |   |   |
|                | 182 - CHILD PASSENGER SAFETY RESTRAINING SYSTEM                                                                                                                                                                                                                                                                                                                                                                                                                                                                                                                                                                                                                                                                                                                                                                                                                                                                                                                                                                                                                                                                                                                                                                                                                                                                                                                                                                                                                                                                                                                                                                                                                                                                                                                                                                                                                                                                                                                                                                                                                                                                                | 2022 12 24 |   |   |
|                | 59 - FAIL TO YIELD AT STOP SIGN OR YIELD SIGN                                                                                                                                                                                                                                                                                                                                                                                                                                                                                                                                                                                                                                                                                                                                                                                                                                                                                                                                                                                                                                                                                                                                                                                                                                                                                                                                                                                                                                                                                                                                                                                                                                                                                                                                                                                                                                                                                                                                                                                                                                                                                  | 2022-12-24 | 1 | 0 |
| 51 & ROE       | 22 THE TO TIED AT STOP SIGN OR TIELD SIGN                                                                                                                                                                                                                                                                                                                                                                                                                                                                                                                                                                                                                                                                                                                                                                                                                                                                                                                                                                                                                                                                                                                                                                                                                                                                                                                                                                                                                                                                                                                                                                                                                                                                                                                                                                                                                                                                                                                                                                                                                                                                                      | 2022-12-24 | 1 | 0 |
|                |                                                                                                                                                                                                                                                                                                                                                                                                                                                                                                                                                                                                                                                                                                                                                                                                                                                                                                                                                                                                                                                                                                                                                                                                                                                                                                                                                                                                                                                                                                                                                                                                                                                                                                                                                                                                                                                                                                                                                                                                                                                                                                                                |            |   |   |
|                | 149 - IMPROPER STOP LAMPS AND TURN SIGNALS                                                                                                                                                                                                                                                                                                                                                                                                                                                                                                                                                                                                                                                                                                                                                                                                                                                                                                                                                                                                                                                                                                                                                                                                                                                                                                                                                                                                                                                                                                                                                                                                                                                                                                                                                                                                                                                                                                                                                                                                                                                                                     | 2022-12-08 | 1 | 0 |
|                | 177 - WINDSHIELDS MUST BE UNOBSTRUCTED AND EQUIPPED                                                                                                                                                                                                                                                                                                                                                                                                                                                                                                                                                                                                                                                                                                                                                                                                                                                                                                                                                                                                                                                                                                                                                                                                                                                                                                                                                                                                                                                                                                                                                                                                                                                                                                                                                                                                                                                                                                                                                                                                                                                                            | 2022-12-08 | o | 1 |
|                | WITH WIPERS; EYE PROTECTION                                                                                                                                                                                                                                                                                                                                                                                                                                                                                                                                                                                                                                                                                                                                                                                                                                                                                                                                                                                                                                                                                                                                                                                                                                                                                                                                                                                                                                                                                                                                                                                                                                                                                                                                                                                                                                                                                                                                                                                                                                                                                                    |            |   | _ |
|                | 192 - DRIVER'S LICENSE EXPIRED/NONE                                                                                                                                                                                                                                                                                                                                                                                                                                                                                                                                                                                                                                                                                                                                                                                                                                                                                                                                                                                                                                                                                                                                                                                                                                                                                                                                                                                                                                                                                                                                                                                                                                                                                                                                                                                                                                                                                                                                                                                                                                                                                            | 2022-12-08 | 1 | 0 |
|                |                                                                                                                                                                                                                                                                                                                                                                                                                                                                                                                                                                                                                                                                                                                                                                                                                                                                                                                                                                                                                                                                                                                                                                                                                                                                                                                                                                                                                                                                                                                                                                                                                                                                                                                                                                                                                                                                                                                                                                                                                                                                                                                                |            |   |   |
|                | 198.1b - VEHICLE LICENSE; ILLEGAL TAG: EXPIRED TAGS (LESS THAN 1 YEAR)                                                                                                                                                                                                                                                                                                                                                                                                                                                                                                                                                                                                                                                                                                                                                                                                                                                                                                                                                                                                                                                                                                                                                                                                                                                                                                                                                                                                                                                                                                                                                                                                                                                                                                                                                                                                                                                                                                                                                                                                                                                         | 2022-12-08 | 0 | 1 |

| *            | 198.1b – VEHICLE LICENSE; ILLEGAL TAG: EXPIRED TAGS (LESS THAN 1 YEAR)                      | 2022-12-18    | ור  | C      |
|--------------|---------------------------------------------------------------------------------------------|---------------|-----|--------|
|              | 58 - FAILURE TO YIELD TO APPROACHING VEHICLE WHEN TURNING LEFT                              | 2022-12-11    | 0   | 1      |
| 51 @ ROE     | 1                                                                                           | 4             |     |        |
|              | 198.1b - VEHICLE LICENSE; ILLEGAL TAG: EXPIRED TAGS (LESS THAN 1 YEAR)                      | 2022-12-07    | 0   | 1      |
| 51 AND CEDA  |                                                                                             |               |     |        |
|              | 200 - MOTOR VEHICLE LIABILITY INSURANCE                                                     | 2022-12-06    | 1   | C      |
|              | 59 - FAIL TO YIELD AT STOP SIGN OR YIELD SIGN                                               | 2022-12-06    | 0   | 1      |
| 5100 BLK ROE |                                                                                             | 1000          |     |        |
|              | 146 - DEFECTIVE HEAD LAMPS ON MOTOR VEHICLES                                                | 2022-10-02    | 0   | - 1    |
|              | 33 - SPEEDING                                                                               | 2022-10-02    | 1   | 1      |
| 5100 BLK ROE |                                                                                             | 2022-10-02    | - 1 |        |
|              | 33 – SPEEDING                                                                               | 2022-10-01    | 1   |        |
|              | 33 – SPEEDING                                                                               | 2022-10-01    | 0   | 0      |
| 5100 ROE     | 33 - SFLEDING                                                                               | 2022-10-06    | U   | 1      |
|              | 147 DEECCTIVE TAIL LANDS & TAG LANDS                                                        | 2022 12 02    | -1  |        |
|              | 147 - DEFECTIVE TAIL LAMPS & TAG LAMPS                                                      | 2022-12-09    | 0   | 1      |
| 5100 ROE BLV | 182.1(a)(1) - SEATBELT (AGE 18+)                                                            | 2022-12-09    | 1   | 0      |
| JIOU ROE BLV |                                                                                             |               |     |        |
| F102 BOF BLV | 198 - VEHICLE LICENSE; ILLEGAL TAG; SWITCHED TAG                                            | 2022-10-09    | 1   | 0      |
| 5103 ROE BLV |                                                                                             |               |     |        |
|              | 3.1 - BATTERY                                                                               | 2022-12-05    | 1   | 0      |
| 5150 ROE     |                                                                                             |               |     |        |
|              | 6.1 - THEFT                                                                                 | 2022-10-22    | 1   | 0      |
|              | 6.1 - THEFT                                                                                 | 2022-12-20    | 1   | 0      |
| 5150 ROE (WA | ALMART)                                                                                     |               |     |        |
|              | 6.1 - THEFT                                                                                 | 2022-12-16    | 1   | 0      |
|              | 7.16 - OBSTRUCTING APPREHENSION OR PROSECUTION                                              | 2022-12-16    | 1   | 0      |
| 5150 ROE BLV | /D                                                                                          |               |     |        |
|              | 6.1 - THEFT                                                                                 | 2022-10-23    | 1   | 0      |
| 5150 ROE BLV | D (WALMART)                                                                                 |               |     | Ť      |
|              | 6.1 - THEFT                                                                                 | 2022-12-16    | 1   | 0      |
| 5150 ROE BLV | D, ROELAND PARK, KS                                                                         | 2022 12 10    |     | - 0    |
|              | 6.1 - THEFT                                                                                 | 2022-10-20    | 7.  |        |
| 51ST TER ANI |                                                                                             | 2022-10-20    | 1   | 0      |
|              |                                                                                             | 12022 10 0F   |     |        |
| 51ST & ROSEW | 146 - DEFECTIVE HEAD LAMPS ON MOTOR VEHICLES                                                | 2022-10-07    | 0   | 1      |
| JIJI W NOJEN |                                                                                             | 1             |     |        |
|              | 192 - DRIVER'S LICENSE EXPIRED/NONE                                                         | 2022-10-07    | 1   | 0      |
|              | 200 - MOTOR VEHICLE LIABILITY INSURANCE                                                     | 2022-10-19    | 1   | 0      |
|              | 59 - FAIL TO YIELD AT STOP SIGN OR YIELD SIGN                                               | 2022-10-07    | 1   | 0      |
|              | 59 – FAIL TO YIELD AT STOP SIGN OR YIELD SIGN 59 – FAIL TO YIELD AT STOP SIGN OR YIELD SIGN | 2022-10-08    | 1   | 0      |
| 51ST ANC CED |                                                                                             | 2022-10-19    | 2   | 0      |
| 2131 ANC CEL |                                                                                             | [2022 11 15 T | -1  |        |
| 51ST AND CED | 59 - FAIL TO YIELD AT STOP SIGN OR YIELD SIGN                                               | 2022-11-12    | 0   | 1      |
| JIJI AND CEL |                                                                                             |               |     |        |
|              | 149 – IMPROPER STOP LAMPS AND TURN SIGNALS                                                  | 2022-10-22    | 0   | 1      |
|              | 192 – DRIVER'S LICENSE EXPIRED/NONE                                                         | 2022-11-20    | 1   | 0      |
|              | 200 - MOTOR VEHICLE LIABILITY INSURANCE                                                     | 2022-11-20    | 1   | 0      |
|              |                                                                                             |               |     |        |
|              | 59 - FAIL TO YIELD AT STOP SIGN OR YIELD SIGN 59 - FAIL TO YIELD AT STOP SIGN OR YIELD SIGN | 2022-11-14    | 0   | 1<br>0 |

| 180               | 198.1b - VEHICLE LICENSE; ILLEGAL TAG: EXPIRED TAGS (LESS THAN 1 YEAR)            | 2022-11-08    | 0                                                | 1 |
|-------------------|-----------------------------------------------------------------------------------|---------------|--------------------------------------------------|---|
| 51ST AND ROE      | BLVD                                                                              |               |                                                  |   |
|                   | 144 - WHEN LIGHTED LAMPS REQUIRED VISIBILITY DISTANCE AND MOUNTED HEIGHT OF LAMPS | 2022-10-19    | 0                                                | : |
|                   | 147 - DEFECTIVE TAIL LAMPS & TAG LAMPS                                            | 2022-10-01    | 0                                                |   |
|                   | 30 - DUI                                                                          | 2022-10-19    | 1                                                | ( |
| 51ST AND ROE      | BLVD                                                                              |               |                                                  |   |
|                   | 146 - DEFECTIVE HEAD LAMPS ON MOTOR VEHICLES                                      | 2022-10-23    | 0                                                |   |
|                   | 193 – DRIVER'S LICENSE IN POSSESSION                                              | 2022-10-23    | 0                                                |   |
| 51ST AND ROE      | BLVD NB                                                                           |               |                                                  |   |
|                   | 144 - WHEN LIGHTED LAMPS REQUIRED VISIBILITY DISTANCE AND MOUNTED HEIGHT OF LAMPS | 2022-10-14    | 0                                                | 1 |
| 51ST AND ROE      | BLVD SB                                                                           | *             |                                                  |   |
|                   | 144 - WHEN LIGHTED LAMPS REQUIRED VISIBILITY DISTANCE AND MOUNTED HEIGHT OF LAMPS | 2022-10-28    | 0                                                | 1 |
| 51ST AND ROSE     | WOOD                                                                              |               |                                                  |   |
|                   | 200 - MOTOR VEHICLE LIABILITY INSURANCE                                           | 2022-10-20    | 1                                                |   |
|                   | 200 - MOTOR VEHICLE LIABILITY INSURANCE                                           | 2022-11-04    | <del>                                     </del> |   |
| 51ST ST AND RO    |                                                                                   | 1             |                                                  |   |
|                   | 147 - DEFECTIVE TAIL LAMPS & TAG LAMPS                                            | 2022-10-22    |                                                  | - |
| 51ST ST AND RO    |                                                                                   | 2022-10-22    | 0                                                | 1 |
|                   |                                                                                   | 12022         | T                                                |   |
|                   | 144 – WHEN LIGHTED LAMPS REQUIRED VISIBILITY DISTANCE AND MOUNTED HEIGHT OF LAMPS | 2022-10-26    | 0                                                | 1 |
|                   | 198.1b - VEHICLE LICENSE; ILLEGAL TAG: EXPIRED TAGS (LESS THAN 1 YEAR)            | 2022-10-26    | 1                                                | 0 |
| 51ST STREET &     |                                                                                   |               |                                                  |   |
|                   |                                                                                   | Inches in the |                                                  |   |
| 52 TRE AND RO     | 59 - FAIL TO YIELD AT STOP SIGN OR YIELD SIGN                                     | 2022-12-06    | 1                                                | 0 |
| JZ TRE AND RO     |                                                                                   |               |                                                  |   |
|                   | 192 – DRIVER'S LICENSE EXPIRED/NONE                                               | 2022-10-04    | 0                                                | 1 |
| 5300 BLV BOE B    | 198.1b - VEHICLE LICENSE; ILLEGAL TAG: EXPIRED TAGS (LESS THAN 1 YEAR)            | 2022-10-04    | 1                                                | 0 |
| 5200 BLK ROE B    |                                                                                   |               |                                                  |   |
|                   | 33 - SPEEDING                                                                     | 2022-10-31    | 0                                                | 1 |
| 5200 BLK ROE B    | LVD NB                                                                            |               |                                                  |   |
|                   | 192 - DRIVER'S LICENSE EXPIRED/NONE                                               | 2022-11-29    | 1                                                | 0 |
|                   | 198.1b – VEHICLE LICENSE; ILLEGAL TAG: EXPIRED TAGS (LESS THAN 1 YEAR)            | 2022-11-22    | 1                                                | 0 |
|                   | 200 - MOTOR VEHICLE LIABILITY INSURANCE                                           | 2022-10-14    | 1                                                | 0 |
|                   | 33 - SPEEDING                                                                     | 2022-10-06    | 0                                                | 1 |
|                   | 33 - SPEEDING                                                                     | 2022-10-14    | 0                                                | 1 |
|                   | 33 - SPEEDING                                                                     | 2022-10-23    | 0                                                | 1 |
|                   | 33 - SPEEDING                                                                     | 2022-11-22    | 0                                                | 1 |
| 5300 DI W B 6 5 5 | 33 - SPEEDING                                                                     | 2022-11-29    | 0                                                | 1 |
| 5200 BLK ROE B    |                                                                                   |               |                                                  |   |
|                   | 33 - SPEEDING                                                                     | 2022-10-23    | 0                                                | 1 |
|                   | 33 – SPEEDING                                                                     | 2022-10-29    | 0                                                | 1 |
| 5200 BUENA VIS    | TA SB                                                                             | 3192          |                                                  |   |
|                   | 192 – DRIVER'S LICENSE EXPIRED/NONE                                               | 2022-12-07    | 1                                                | 0 |
|                   | 200 - MOTOR VEHICLE LIABILITY INSURANCE                                           | 2022-12-07    | i                                                | 0 |
|                   | 33 - SPEEDING                                                                     | 2022-12-07    | 1                                                | 0 |
|                   | 33 31 2231110                                                                     |               |                                                  |   |
| 5200 ROE BL VD    |                                                                                   |               |                                                  |   |
| 5200 ROE BL VD    |                                                                                   | 2022-10-01    | 1                                                | 0 |

| 14 14         | 146 - DEFECTIVE HEAD LAMPS ON MOTOR VEHICLES                           | 2022-10-30  | 0   | 1        |
|---------------|------------------------------------------------------------------------|-------------|-----|----------|
|               | 182.1(a)(1) - SEATBELT (AGE 18+)                                       | 2022-11-22  | 1   |          |
|               | 198.1b - VEHICLE LICENSE; ILLEGAL TAG: EXPIRED TAGS (LESS THAN 1 YEAR) | 2022-10-29  | 0   | 1        |
|               | 198.1b - VEHICLE LICENSE; ILLEGAL TAG: EXPIRED TAGS (LESS THAN 1 YEAR) | 2022-11-21  | 1   | 0        |
|               | 198.1b - VEHICLE LICENSE; ILLEGAL TAG: EXPIRED TAGS (LESS THAN 1 YEAR) | 2022-11-22  | 1   | 0        |
|               | 200 - MOTOR VEHICLE LIABILITY INSURANCE                                | 2022-10-30  | 1   | 0        |
|               | 33 - SPEEDING                                                          | 2022-10-29  | Ö   | 3        |
|               | 33 - SPEEDING                                                          | 2022-10-30  | 0   | 1        |
|               | 33 – SPEEDING                                                          | 2022-11-12  | 0   | 1        |
|               | 33 - SPEEDING                                                          | 2022-11-21  | 0   | 1        |
|               | 33 - SPEEDING                                                          | 2022-11-22  | 0   | 1        |
| 5200 ROE BL\  | /D                                                                     | 2022 11 22  | o o |          |
|               | 198.1a - VEHICLE LICENSE; ILLEGAL TAG: EXPIRED TAGS (MORE THAN 1 YEAR) | 2022-10-07  | 1   | 0        |
|               | 33 – SPEEDING                                                          | 2022-10-07  | 0   | 1        |
|               | 33 – SPEEDING                                                          | 2022-10-08  | 1   | 0        |
| 5200 W.51 ST  |                                                                        | -           |     | $\dashv$ |
|               | 33 - SPEEDING                                                          | 2022-12-10  | 1   | 0        |
| 53 TER AND R  |                                                                        |             |     |          |
|               | 198.1b - VEHICLE LICENSE; ILLEGAL TAG: EXPIRED TAGS (LESS THAN 1 YEAR) | 2022-10-04  | 1   | 0        |
| 5300 W.55 ST  |                                                                        |             |     |          |
|               | 33 – SPEEDING                                                          | 2022-12-10  | 1   | 0        |
| 5400 ROE BLV  | /D                                                                     |             |     | $\dashv$ |
|               | 146 - DEFECTIVE HEAD LAMPS ON MOTOR VEHICLES                           | 2022-10-29  | 1   | 0        |
|               | 198.1b - VEHICLE LICENSE; ILLEGAL TAG: EXPIRED TAGS (LESS THAN 1 YEAR) | 2022-10-29  | 0   | 1        |
|               | 33 - SPEEDING                                                          | 2022-10-29  | 0   | 1        |
| 55 & NALL     |                                                                        |             |     |          |
|               | 198.1b - VEHICLE LICENSE; ILLEGAL TAG: EXPIRED TAGS (LESS THAN 1 YEAR) | 2022-12-10  | 0   | 1        |
| 55 & ROE      |                                                                        |             |     |          |
|               | 13 - VIOLATING TRAFFIC CONTROL SIGNAL                                  | 2022-12-09  | 0   | 1        |
|               | 198.1b - VEHICLE LICENSE; ILLEGAL TAG: EXPIRED TAGS (LESS              | 2022-12-10  | 0   | 1        |
| SE AND BOS    | THAN 1 YEAR)                                                           | 1022 12 10  |     | 1        |
| 55 AND ROE    |                                                                        |             |     |          |
|               | 198.1b - VEHICLE LICENSE; ILLEGAL TAG: EXPIRED TAGS (LESS THAN 1 YEAR) | 2022-11-10  | 0   | 1        |
| 55TER AND RO  |                                                                        |             | •   |          |
|               | 33 – SPEEDING                                                          | 2022-11-12  | 0   | 1        |
| 55TH & JUNIPE |                                                                        |             |     |          |
|               | 59 - FAIL TO YIELD AT STOP SIGN OR YIELD SIGN                          | 2022-10-14  | 1   | 0        |
| 55TH / GRANA  |                                                                        |             | •   |          |
| FETTI AND     | 33 - SPEEDING                                                          | 2022-10-21  | 0   | 1        |
| 55TH AND NA   |                                                                        |             |     |          |
|               | 192 - DRIVER'S LICENSE EXPIRED/NONE                                    | 2022-11-09  | 1   | 0        |
|               | 200 - MOTOR VEHICLE LIABILITY INSURANCE                                | 2022-11-09  | 1   | 0        |
|               | 59 - FAIL TO YIELD AT STOP SIGN OR YIELD SIGN                          | 2022-11-09  | 1   | 0        |
| 55TH AND RO   | E BLVD                                                                 |             | - 1 | — Ĭ      |
|               | 146 - DEFECTIVE HEAD LAMPS ON MOTOR VEHICLES                           | 2022-10-28  | 1   | 0        |
|               | 9.9.1 / 11-302 - UNLAWFUL POSSESSION OF MARIJUANA AND                  | 2022-10-28  | i   | - 0      |
|               | procession of Marindana and                                            | 12022-10-20 |     |          |

| 55TH,AND ROE BLVD                                                                 |              |      |     |
|-----------------------------------------------------------------------------------|--------------|------|-----|
| 147 - DEFECTIVE TAIL LAMPS & TAG LAMPS                                            | 2022-10-22   | 0    |     |
| 192 – DRIVER'S LICENSE EXPIRED/NONE                                               | 2022-10-22   | 0    |     |
| 200 - MOTOR VEHICLE LIABILITY INSURANCE                                           | 2022-10-22   | 1    |     |
| 55TH/GRANADA                                                                      | 2022-10-22   | l I  |     |
| 198.1a - VEHICLE LICENSE; ILLEGAL TAG: EXPIRED TAGS (MORE                         | 2022 11 02   | 1 -1 |     |
| THAN 1 YEAR)                                                                      | 2022-11-02   | 1    |     |
| 33 - SPEEDING                                                                     | 2022-11-02   | 0    |     |
| 57 TH ST AND ROE BLVD                                                             |              |      |     |
| 198.1b - VEHICLE LICENSE; ILLEGAL TAG: EXPIRED TAGS (LESS THAN 1 YEAR)            | 2022-12-28   | 0    |     |
| 5700 BLOCK OF ROE BLVD                                                            |              |      |     |
| 192 - DRIVER'S LICENSE EXPIRED/NONE                                               | 2022-12-14   | 1    |     |
| 57TH AND ROE BLVD SB                                                              | LOEL IL IT   |      | -   |
| 144 - WHEN LIGHTED LAMPS REQUIRED VISIBILITY DISTANCE AN MOUNTED HEIGHT OF LAMPS  | D 2022-10-26 | 0    |     |
| 5OTH TER AND ROE BLVD                                                             |              |      |     |
| 147 - DEFECTIVE TAIL LAMPS & TAG LAMPS                                            | 2022-10-29   | 0    |     |
| ASH DR & 57TH ST                                                                  | 2022-10-29   | U    |     |
| 59 - FAIL TO YIELD AT STOP SIGN OR YIELD SIGN                                     | 2000         |      |     |
| BUENA VISTA AND SYCAMORE                                                          | 2022-10-07   | 1    | (   |
|                                                                                   |              |      |     |
| 198.1b - VEHICLE LICENSE; ILLEGAL TAG: EXPIRED TAGS (LESS THAN 1 YEAR)            | 2022-11-30   | 0    | :   |
| 59 - FAIL TO YIELD AT STOP SIGN OR YIELD SIGN                                     | 2022-11-30   | 0    |     |
| CEDAR & 51ST STREET                                                               |              | *    |     |
| 59 - FAIL TO YIELD AT STOP SIGN OR YIELD SIGN                                     | 2022-11-16   | 0    |     |
| CEDAR AVE & 51ST STREET                                                           | 10000 11 10  |      |     |
| 59 - FAIL TO YIELD AT STOP SIGN OR YIELD SIGN                                     | 2022-10-09   | 1 1  |     |
| 59 - FAIL TO YIELD AT STOP SIGN OR YIELD SIGN                                     | 2022-10-09   | 0    | (   |
| ELLEDGE DR/CLARK DR                                                               | 2022-10-31   | J U  |     |
|                                                                                   | 10000 11 00  |      |     |
| 7.2 – INTERFERENCE WITH LAW ENFORCEMENT NB ROE BLVD AT ROE LN                     | 2022-11-26   | 1    | (   |
|                                                                                   |              |      |     |
| 12 - DISOBEY TRAFFIC CONTROL DEVICE                                               | 2022-11-27   | 1    | (   |
| OFF OF I35 AND 69 NORTH                                                           |              |      |     |
| 198.1a - VEHICLE LICENSE; ILLEGAL TAG: EXPIRED TAGS (MORE THAN 1 YEAR)            | 2022-10-21   | 1    | (   |
| 29 - RECKLESS DRIVING                                                             | 2022-10-21   | 1 1  |     |
| ROE BLVD & 51ST STREET                                                            |              |      |     |
| 200 - MOTOR VEHICLE LIABILITY INSURANCE                                           | 2022-10-21   | 1    |     |
| ROE BLVD AND 48TH ST                                                              | 2022-10-21   | 1    |     |
|                                                                                   | 2 2022       | 1 1  |     |
| 144 – WHEN LIGHTED LAMPS REQUIRED VISIBILITY DISTANCE AND MOUNTED HEIGHT OF LAMPS | 2022-10-09   | 0    | 1   |
| ROE BLVD AND ROE LN                                                               |              |      |     |
| 192 - DRIVER'S LICENSE EXPIRED/NONE                                               | 2022-10-13   | 0    | 1   |
| 198.1a - VEHICLE LICENSE; ILLEGAL TAG: EXPIRED TAGS (MORE THAN 1 YEAR)            | 2022-10-13   | 1    | C   |
| ROSEWOOD AND ROE BLVD                                                             |              |      |     |
| 33 – SPEEDING                                                                     | 2022-10-01   | 1    | 0   |
| WEST 48TH STREET AND ROE BLVD.                                                    | 1            | 1 1  |     |
| 104 – INATTENTIVE DRIVING                                                         | 2022 11 10   | 1 1  |     |
| 101 HAVITENHAL DIVINIA                                                            | 2022-11-10   | 100  |     |
|                                                                                   |              | 165  | 108 |