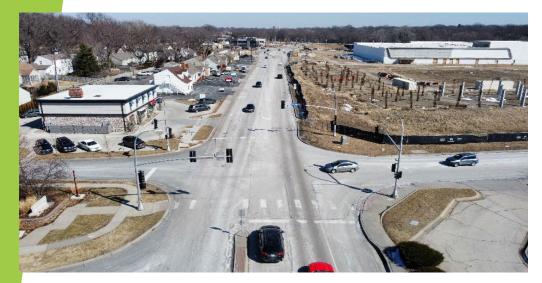

due to full time vacancy \*

# 2021 Staff Hours Dedicated to Each Service Area



- > 2021 PW Staff Hours From 1/1/21 to 12/31/2021 Total= 11,218
- > Street Maintenance 8%
- Greenspace Maint 50%

# Parks Maintenance and Improvements



- > 30 High Frequency Park Safety Inspections
- 9 Low Frequency Park Safety Inspections
- Mulching Planting Areas
- De-weeding landscape areas



# 2022 CARS - Elledge Dr Improvements(Complete





- Storm Sewer Improvements
- ➤ Mill & Overlay
- Bike Lanes Added
- New striping
- > Sidewalk/Curb Repairs
- > Elevated Pedestrian Crossing

# 2022 CARS - Buena Vista/53rd St (Complete)





- New sidewalk added on east & westside of Buena Vista
- ➤ Mill & Overlay
- New pavement markings
- > Curb & Gutter Repairs

# 2022 CARS - Johnson Dr (Complete)

Before After









# Leaf Collection Program



- Completed Jan 11<sup>th</sup>
- Delays with web-based leaf map. Staff will continue to work with JOCO on interactive map solutions
- Final leaf program costs will be presented to council at a future meeting

## Street Sweeping- 2022



- ➤ Street Sweeping Schedule- planned for the first week of each month. Takes a person 3 to 5 days to sweep the entire city depending on who is sweeping and the quantity of debris in the streets.
- Cubic Yards Totals 170 Cubic Yards Jan thru Dec

- > Sweeper capacity of hopper is 8 cubic yards
- Average cubic yards collected per sweeping Varies
- Average man hours per city wide sweeping 32 (depending on amount of material on streets)

## 2022 Streetlight Maintenance - Phase II (Complete)



- Eastside of City
- > 172 po