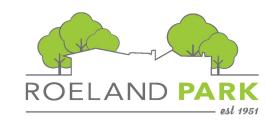

# Roeland Park Police Department / 2022 Fourth Quarter Report October 1 – December 31

Incidents: 289

U.C.R. - 94

Homicide - 0

Rape – 1

Robbery - 2

Assault – 4

Burglary – 1

Theft - 78

Vehicle Theft - 8

Arson - 0

## **Location of Incidents**