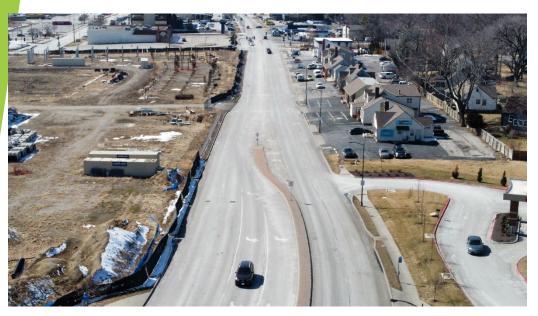

to full time vacancy \*

# 2021 Staff Hours Dedicated to Each Service Area



- > 2021 PW Staff Hours From 1/1/21 to 12/31/2021 Total= 11,218
- > Street Maintenance 8%
- Greenspace Maint 50%

# Parks Maintenance and Improvements



- > 30 High Frequency Park Safety Inspections
- 9 Low Frequency Park Safety Inspections
- Mulching Planting Areas
- De-weeding landscape areas



# 2022 CARS - Elledge Dr Improvements(Complete





- Storm Sewer Improvements
- ➤ Mill & Overlay
- Bike Lanes Added
- New striping
- > Sidewalk/Curb Repairs
- > Elevated Pedestrian Crossing

# 2022 CARS - Buena Vista/53rd St (Complete)





- New sidewalk added on east & westside of Buena Vista
- ➤ Mill & Overlay
- New pavement markings
- > Curb & Gutter Repairs

# 2022 CARS - Johnson Dr (Complete)

Before After









# Leaf Collection Program



- Completed Jan 11<sup>th</sup>
- Delays with web-based leaf map. Staff will continue to work with JOCO on interactive map solutions
- Final leaf program costs will be presented to council at a future meeting

## Street Sweeping- 2022



- ➤ Street Sweeping Schedule- planned for the first week of each month. Takes a person 3 to 5 days to sweep the entire city depending on who is sweeping and the quantity of debris in the streets.
- Cubic Yards Totals 170 Cubic Yards Jan thru Dec

- > Sweeper capacity of hopper is 8 cubic yards
- Average cubic yards collected per sweeping Varies
- Average man hours per city wide sweeping 32 (depending on amount of material on streets)

## 2022 Streetlight Maintenance - Phase II (Complete)



- Eastside of City
- > 172 poles